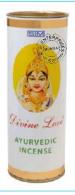

# (2) PAPER COMPOSITE CONTAINERS: (Kb1) WITH PEEL OFF ALUMINUM CAP & PLASTIC LID (MACHINE REQUIRED TO SEAL)

| Specifications                         | Minimum                                                                                                                            | Maximum         | Other Specifications           | Minimum   |
|----------------------------------------|------------------------------------------------------------------------------------------------------------------------------------|-----------------|--------------------------------|-----------|
| ID                                     | 73 mm                                                                                                                              | 83 mm and 99 mm | Outer finish non printed (MOQ) | 10000 pcs |
| Thickness                              | 1 mm                                                                                                                               | 1 mm            | Outer finish printed (MOQ)     | 10000 pcs |
| Length                                 | 55 mm                                                                                                                              | 400 mm          |                                |           |
| Material used                          | Virgin or Recycled Kraft Paper, Inner Finish Aluminum Foil, Peel Of Aluminum Foil Lid, Plastic Lid,<br>Bottom Metal Permanent Seal |                 |                                |           |
| Application For<br>Packaging & Winding | Food, Pharma, Chemical, Agro Chemical, Protein Powders, Agro Seeds, Fertilizers, Snacks Etc.                                       |                 |                                |           |