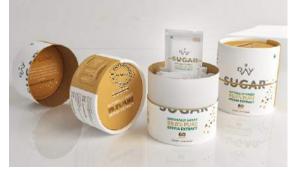

# (2) PAPER COMPOSITE CONTAINERS: (Kb1) WITH PEEL OFF ALUMINUM CAP & PLASTIC LID (MACHINE REQUIRED TO SEAL)

| Specifications                         | Minimum                                                                                                                            | Maximum         | Other Specifications           | Minimum   |
|----------------------------------------|------------------------------------------------------------------------------------------------------------------------------------|-----------------|--------------------------------|-----------|
| ID                                     | 73 mm                                                                                                                              | 83 mm and 99 mm | Outer finish non printed (MOQ) | 10000 pcs |
| Thickness                              | 1 mm                                                                                                                               | 1 mm            | Outer finish printed (MOQ)     | 10000 pcs |
| Length                                 | 55 mm                                                                                                                              | 400 mm          |                                |           |
| Material used                          | Virgin or Recycled Kraft Paper, Inner Finish Aluminum Foil, Peel Of Aluminum Foil Lid, Plastic Lid,<br>Bottom Metal Permanent Seal |                 |                                |           |
| Application For<br>Packaging & Winding | Food, Pharma, Chemical, Agro Chemical, Protein Powders, Agro Seeds, Fertilizers, Snacks Etc.                                       |                 |                                |           |

## **TYPES:-**

(KB1) WITH PEEL OFF ALUMINUM CAP & PLASTIC LID. (KB2) WITH PUSH PULL TYPE METAL CAP. (KB3) WITH EASY OPEN END METAL CAP (EOE) & PLASTIC LID. (KB4) CARDBOARD TELESCOPIC CONTAINERS WITH PAPER CAP.