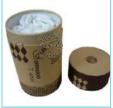

# (2) PAPER COMPOSITE CONTAINERS: (Kb1) WITH PEEL OFF ALUMINUM CAP & PLASTIC LID (MACHINE REQUIRED TO SEAL)

| Specifications                         | Minimum                                                                                                                            | Maximum         | Other Specifications           | Minimum   |
|----------------------------------------|------------------------------------------------------------------------------------------------------------------------------------|-----------------|--------------------------------|-----------|
| ID                                     | 73 mm                                                                                                                              | 83 mm and 99 mm | Outer finish non printed (MOQ) | 10000 pcs |
| Thickness                              | 1 mm                                                                                                                               | 1 mm            | Outer finish printed (MOQ)     | 10000 pcs |
| Length                                 | 55 mm                                                                                                                              | 400 mm          |                                |           |
| Material used                          | Virgin or Recycled Kraft Paper, Inner Finish Aluminum Foil, Peel Of Aluminum Foil Lid, Plastic Lid,<br>Bottom Metal Permanent Seal |                 |                                |           |
| Application For<br>Packaging & Winding | Food, Pharma, Chemical, Agro Chemical, Protein Powders, Agro Seeds, Fertilizers, Snacks Etc.                                       |                 |                                |           |

# (KB2) <u>WITH PUSH PULL TYPE METAL CAP</u> NO MACHINE REQUIRED TO SEAL BUT POUCH PACKAGING REQUIRED

| Specifications                         | Minimum                                                                                                                                       | Maximum           | Other Specifications           | Minimum     |
|----------------------------------------|-----------------------------------------------------------------------------------------------------------------------------------------------|-------------------|--------------------------------|-------------|
| ID                                     | 50 mm, 60 mm, 65 mm, 73mm, 83 mm                                                                                                              | 99 mm & customize | Outer finish non printed (MOQ) | Ask for moq |
| Thickness                              | 1 mm                                                                                                                                          | 1.5 mm            | Outer finish printed (MOQ)     | Ask for moq |
| Length                                 | 55 mm                                                                                                                                         | Customise         |                                |             |
| Material used                          | Virgin Or Recycled Kraft Paper, Inner Finish Aluminum Foil Or Plain Brown Or White, Metal Lid Pull Push Type,<br>Bottom Metal Permanent Seal. |                   |                                |             |
| Application For<br>Packaging & Winding | Food, Pharma, Chemical, Agro Chemical, Protein Powders, Agro Seeds, Fertilizers, Snacks, Liquor, Whiskey, Oil Bottle Etc.                     |                   |                                |             |

## (KB-3) WITH EASY OPEN END METAL CAP (EOE) AND PLASTIC CAP. (MACHINE REQUIRED TO SEAL)

## K. B. ENTERPRISES

| Specifications                         | Minimum                                                                                                                                         | Maximum           | Other Specifications           | Minimum   |
|----------------------------------------|-------------------------------------------------------------------------------------------------------------------------------------------------|-------------------|--------------------------------|-----------|
| ID                                     | 50 mm, 60 mm, 65 mm, 73mm, 83 mm                                                                                                                | 99 mm & customize | Outer finish non printed (MOQ) | 10000 pcs |
| Thickness                              | 1 mm                                                                                                                                            | 1.5 mm            | Outer finish printed (MOQ)     | 10000 pcs |
| Length                                 | 55 mm                                                                                                                                           | Customise         |                                |           |
| Material used                          | Virgin Or Recycled Kraft Paper, Inner Finish Aluminum Foil Or Plain Brown Or White, Metal Lid Easy Open End (EOE), Bottom Metal Permanent Seal. |                   |                                |           |
| Application For<br>Packaging & Winding | Food, Pharma, Chemical, Agro Chemical, Protein Powders, Agro Seeds, Fertilizers, Snacks, Liquor, Whiskey, Oil Bottle Etc.                       |                   |                                |           |