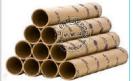

## (3) POSTAL TUBES OR CARDBOARD MAILING TUBES

## K. B. ENTERPRISES

| Specifications                         | Minimum                                                                                                       | Maximum      | Other Specifications           | Minimum      |
|----------------------------------------|---------------------------------------------------------------------------------------------------------------|--------------|--------------------------------|--------------|
| ID                                     | Ask for same                                                                                                  | Ask for same | Outer finish non printed (MOQ) | Ask for same |
| Thickness                              | 3 mm                                                                                                          | 3 mm         |                                |              |
| Length                                 | 110 mm                                                                                                        | Customize    |                                |              |
| Material used                          | Virgin Or Recycled Kraft Paper, Metal Or Paper Cap, Bottom Metal Permanent Seal                               |              |                                |              |
| Application For<br>Packaging & Winding | Mailing Drawings, Certificates, Important Documents, Industrial Tools And Shafts, Used As Storage Device Etc. |              |                                |              |