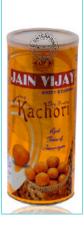

## **TYPES:-**

(KB1) WITH PEEL OFF ALUMINUM CAP & PLASTIC LID. (KB2) WITH PUSH PULL TYPE METAL CAP. (KB3) WITH EASY OPEN END METAL CAP (EOE) & PLASTIC LID. (KB4) CARDBOARD TELESCOPIC CONTAINERS WITH PAPER CAP.

### (KB-4) CARDBOARD TELESCOPIC CONTAINERS WITH PAPER CAP. NO MACHINE REQUIRED BUT POUCH PACKING REQUIRED.

# (KB-4) CARDBOARD TELESCOPIC CONTAINERS WITH PAPER CAP. NO MACHINE REQUIRED BUT POUCH PACKING REQUIRED.

**Product Information Chart** 

# (KB-4) CARDBOARD TELESCOPIC CONTAINERS WITH PAPER CAP. NO MACHINE REQUIRED BUT POUCH PACKING REQUIRED. K. B. ENTERPRISES

|                                        |                                                                                                                                                                         | - 100             |                                |                   |
|----------------------------------------|-------------------------------------------------------------------------------------------------------------------------------------------------------------------------|-------------------|--------------------------------|-------------------|
| Specifications                         | Minimum                                                                                                                                                                 | Maximum           | Other Specifications           | Minimum           |
| ID                                     | 45 mm , 65 mm, 73mm                                                                                                                                                     | 99 mm & customize | Outer finish non printed (MOQ) | 2000 to 10000 pcs |
| Thickness                              | 3 mm                                                                                                                                                                    | 3 mm              | Outer finish printed (MOQ)     | 2000 to 10000 pcs |
| Length                                 | 110 mm                                                                                                                                                                  | Customize         |                                |                   |
| Material used                          | Virgin Or Recycled Kraft Paper, Inner Finish Aluminum Foil Or Plain Brown Or White , Metal Lid Pull Push Type,<br>Bottom Metal Permanent Seal.                          |                   |                                |                   |
| Application For<br>Packaging & Winding | Food, Pharma, Chemical, Agro Chemical, Protein Powders, Agro Seeds, Fertilizers, Snacks, Liquor, Whiskey ,<br>Oil Bottle, Garment, Incense Sticks, Perfume Bottle Etc . |                   |                                |                   |