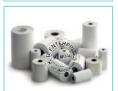

# (2) PAPER COMPOSITE CONTAINERS: (Kb1) WITH PEEL OFF ALUMINUM CAP & PLASTIC LID (MACHINE REQUIRED TO SEAL)

| Specifications                         | Minimum                                                                                                                            | Maximum         | Other Specifications           | Minimum   |
|----------------------------------------|------------------------------------------------------------------------------------------------------------------------------------|-----------------|--------------------------------|-----------|
| ID                                     | 73 mm                                                                                                                              | 83 mm and 99 mm | Outer finish non printed (MOQ) | 10000 pcs |
| Thickness                              | 1 mm                                                                                                                               | 1 mm            | Outer finish printed (MOQ)     | 10000 pcs |
| Length                                 | 55 mm                                                                                                                              | 400 mm          |                                |           |
| Material used                          | Virgin or Recycled Kraft Paper, Inner Finish Aluminum Foil, Peel Of Aluminum Foil Lid, Plastic Lid,<br>Bottom Metal Permanent Seal |                 |                                |           |
| Application For<br>Packaging & Winding | Food, Pharma, Chemical, Agro Chemical, Protein Powders, Agro Seeds, Fertilizers, Snacks Etc.                                       |                 |                                |           |

# (KB2) <u>WITH PUSH PULL TYPE METAL CAP</u> NO MACHINE REQUIRED TO SEAL BUT POUCH PACKAGING REQUIRED

| Specifications                         | Minimum                                                                                                                                       | Maximum           | Other Specifications           | Minimum     |
|----------------------------------------|-----------------------------------------------------------------------------------------------------------------------------------------------|-------------------|--------------------------------|-------------|
| ID                                     | 50 mm, 60 mm, 65 mm, 73mm, 83 mm                                                                                                              | 99 mm & customize | Outer finish non printed (MOQ) | Ask for moq |
| Thickness                              | 1 mm                                                                                                                                          | 1.5 mm            | Outer finish printed (MOQ)     | Ask for moq |
| Length                                 | 55 mm                                                                                                                                         | Customise         |                                |             |
| Material used                          | Virgin Or Recycled Kraft Paper, Inner Finish Aluminum Foil Or Plain Brown Or White, Metal Lid Pull Push Type,<br>Bottom Metal Permanent Seal. |                   |                                |             |
| Application For<br>Packaging & Winding | Food, Pharma, Chemical, Agro Chemical, Protein Powders, Agro Seeds, Fertilizers, Snacks, Liquor, Whiskey, Oil Bottle Etc.                     |                   |                                |             |

## (KB-3) WITH EASY OPEN END METAL CAP (EOE) AND PLASTIC CAP. (MACHINE REQUIRED TO SEAL)

## K. B. ENTERPRISES

| Specifications                         | Minimum                                                                                                                                         | Maximum           | Other Specifications           | Minimum   |
|----------------------------------------|-------------------------------------------------------------------------------------------------------------------------------------------------|-------------------|--------------------------------|-----------|
| ID                                     | 50 mm, 60 mm, 65 mm, 73mm, 83 mm                                                                                                                | 99 mm & customize | Outer finish non printed (MOQ) | 10000 pcs |
| Thickness                              | 1 mm                                                                                                                                            | 1.5 mm            | Outer finish printed (MOQ)     | 10000 pcs |
| Length                                 | 55 mm                                                                                                                                           | Customise         |                                |           |
| Material used                          | Virgin Or Recycled Kraft Paper, Inner Finish Aluminum Foil Or Plain Brown Or White, Metal Lid Easy Open End (EOE), Bottom Metal Permanent Seal. |                   |                                |           |
| Application For<br>Packaging & Winding | Food, Pharma, Chemical, Agro Chemical, Protein Powders, Agro Seeds, Fertilizers, Snacks, Liquor, Whiskey, Oil Bottle Etc.                       |                   |                                |           |