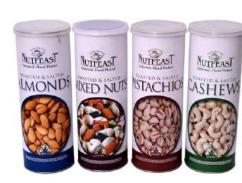

# (2) PAPER COMPOSITE CONTAINERS: (Kb1) WITH PEEL OFF ALUMINUM CAP & PLASTIC LID (MACHINE REQUIRED TO SEAL)

| Specifications                         | Minimum                                                                                                                            | Maximum         | Other Specifications           | Minimum   |
|----------------------------------------|------------------------------------------------------------------------------------------------------------------------------------|-----------------|--------------------------------|-----------|
| ID                                     | 73 mm                                                                                                                              | 83 mm and 99 mm | Outer finish non printed (MOQ) | 10000 pcs |
| Thickness                              | 1 mm                                                                                                                               | 1 mm            | Outer finish printed (MOQ)     | 10000 pcs |
| Length                                 | 55 mm                                                                                                                              | 400 mm          |                                |           |
| Material used                          | Virgin or Recycled Kraft Paper, Inner Finish Aluminum Foil, Peel Of Aluminum Foil Lid, Plastic Lid,<br>Bottom Metal Permanent Seal |                 |                                |           |
| Application For<br>Packaging & Winding | Food, Pharma, Chemical, Agro Chemical, Protein Powders, Agro Seeds, Fertilizers, Snacks Etc.                                       |                 |                                |           |

#### **USES OF PAPER CONTAINERS**

| COMPOSITE CANS<br>FOR FOOD &<br>CHEMICALS          | Bread crumbs, Beer kits, Cocoa powders, Coffees, Coffee whiteners, Cookies, Confectionary, Custard powders, Diet drinks, Drink mixers, Hot Chocolate mixes, Nuts, Peanuts, Rice, Cakes, Snacks, Spices, Sugars Tea, Chocolates                                                                  |
|----------------------------------------------------|-------------------------------------------------------------------------------------------------------------------------------------------------------------------------------------------------------------------------------------------------------------------------------------------------|
| COMPOSITE CANS<br>FOR FOOD &<br>CHEMICALS          | Asphalt compounds, Baby soaps, Baking powder, Baking sodas, Cleaning gels, Citric acids, Baby Talc, Chemicals, Acids                                                                                                                                                                            |
| COMPOSITE CANS<br>FOR AGRICULTURE<br>& ENGINEERING | Flower seeds, Grass seeds, Insecticides, Potato Starches, Protein Supplements, Salts, Sealants, Seeds, Corn Starches, Blue prints, Building blocks, Coin banks, Crayon tubes, Games, Tool kits, Greases Hair, lighteners, Mailing tubes, Paints, Roadway flares, Tire repair kits, Welding rods |
| COMPOSITE CANS<br>FOR GARMENT AND<br>OTHER GENERAL | Clothing , T-shirts , Caps , Socks , Underwear ,Gift packages, Jewellery , Merchandising , Perfumes , Posters , Promotional kits ,Talcum Powders ,Toys , Wrist watches ,Soup bases.                                                                                                             |