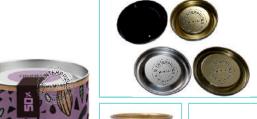

# (KB2) <u>WITH PUSH PULL TYPE METAL CAP</u> NO MACHINE REQUIRED TO SEAL BUT POUCH PACKAGING REQUIRED

| Specifications                         | Minimum                                                                                                                                       | Maximum           | Other Specifications           | Minimum     |
|----------------------------------------|-----------------------------------------------------------------------------------------------------------------------------------------------|-------------------|--------------------------------|-------------|
| ID                                     | 50 mm, 60 mm, 65 mm, 73mm, 83 mm                                                                                                              | 99 mm & customize | Outer finish non printed (MOQ) | Ask for moq |
| Thickness                              | 1 mm                                                                                                                                          | 1.5 mm            | Outer finish printed (MOQ)     | Ask for moq |
| Length                                 | 55 mm                                                                                                                                         | Customise         |                                |             |
| Material used                          | Virgin Or Recycled Kraft Paper, Inner Finish Aluminum Foil Or Plain Brown Or White, Metal Lid Pull Push Type,<br>Bottom Metal Permanent Seal. |                   |                                |             |
| Application For<br>Packaging & Winding | Food, Pharma, Chemical, Agro Chemical, Protein Powders, Agro Seeds, Fertilizers, Snacks, Liquor, Whiskey, Oil Bottle Etc.                     |                   |                                |             |

## (KB-3) WITH EASY OPEN END METAL CAP (EOE) AND PLASTIC CAP. (MACHINE REQUIRED TO SEAL)

## K. B. ENTERPRISES

| Specifications                         | Minimum                                                                                                                                         | Maximum           | Other Specifications           | Minimum   |
|----------------------------------------|-------------------------------------------------------------------------------------------------------------------------------------------------|-------------------|--------------------------------|-----------|
| ID                                     | 50 mm, 60 mm, 65 mm, 73mm, 83 mm                                                                                                                | 99 mm & customize | Outer finish non printed (MOQ) | 10000 pcs |
| Thickness                              | 1 mm                                                                                                                                            | 1.5 mm            | Outer finish printed (MOQ)     | 10000 pcs |
| Length                                 | 55 mm                                                                                                                                           | Customise         |                                |           |
| Material used                          | Virgin Or Recycled Kraft Paper, Inner Finish Aluminum Foil Or Plain Brown Or White, Metal Lid Easy Open End (EOE), Bottom Metal Permanent Seal. |                   |                                |           |
| Application For<br>Packaging & Winding | Food, Pharma, Chemical, Agro Chemical, Protein Powders, Agro Seeds, Fertilizers, Snacks, Liquor, Whiskey, Oil Bottle Etc.                       |                   |                                |           |