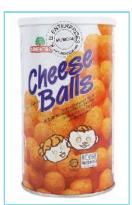

# (2) PAPER COMPOSITE CONTAINERS: (Kb1) WITH PEEL OFF ALUMINUM CAP & PLASTIC LID (MACHINE REQUIRED TO SEAL)

| Specifications                         | Minimum                                                                                                                            | Maximum         | Other Specifications           | Minimum   |
|----------------------------------------|------------------------------------------------------------------------------------------------------------------------------------|-----------------|--------------------------------|-----------|
| ID                                     | 73 mm                                                                                                                              | 83 mm and 99 mm | Outer finish non printed (MOQ) | 10000 pcs |
| Thickness                              | 1 mm                                                                                                                               | 1 mm            | Outer finish printed (MOQ)     | 10000 pcs |
| Length                                 | 55 mm                                                                                                                              | 400 mm          |                                |           |
| Material used                          | Virgin or Recycled Kraft Paper, Inner Finish Aluminum Foil, Peel Of Aluminum Foil Lid, Plastic Lid,<br>Bottom Metal Permanent Seal |                 |                                |           |
| Application For<br>Packaging & Winding | Food, Pharma, Chemical, Agro Chemical, Protein Powders, Agro Seeds, Fertilizers, Snacks Etc.                                       |                 |                                |           |