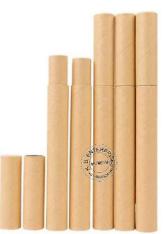

#### (1) PAPER TUBES & PAPER CORES

## K.B. ENTERPRISES

| Specifications                         | Minimum                                                                                                                                                                                                                                                                                                                                                                                                                                                                                                                                                                                                                                                                                                                                                                                                                                                                                                                                                                                                                                                                                                                                                                                                | Maximum | Other Specifications |                                |
|----------------------------------------|--------------------------------------------------------------------------------------------------------------------------------------------------------------------------------------------------------------------------------------------------------------------------------------------------------------------------------------------------------------------------------------------------------------------------------------------------------------------------------------------------------------------------------------------------------------------------------------------------------------------------------------------------------------------------------------------------------------------------------------------------------------------------------------------------------------------------------------------------------------------------------------------------------------------------------------------------------------------------------------------------------------------------------------------------------------------------------------------------------------------------------------------------------------------------------------------------------|---------|----------------------|--------------------------------|
| ID                                     | 13 mm                                                                                                                                                                                                                                                                                                                                                                                                                                                                                                                                                                                                                                                                                                                                                                                                                                                                                                                                                                                                                                                                                                                                                                                                  | 300 mm  | Weight               | As per requirement             |
| Thickness                              | 1 mm                                                                                                                                                                                                                                                                                                                                                                                                                                                                                                                                                                                                                                                                                                                                                                                                                                                                                                                                                                                                                                                                                                                                                                                                   | 15 mm   | Min. Qty Required    | Depends upon sizes you require |
| Length                                 | 25 mm                                                                                                                                                                                                                                                                                                                                                                                                                                                                                                                                                                                                                                                                                                                                                                                                                                                                                                                                                                                                                                                                                                                                                                                                  | 5000 mm | Material Used        | Virgin or recycled kraft paper |
| Features                               | Dimensional Stability For High Speeds, Optimum Strength To Withstand Tension, High-strength Bottom Layer,<br>Straightness Moisture - Resistance, Superior Surface Finish                                                                                                                                                                                                                                                                                                                                                                                                                                                                                                                                                                                                                                                                                                                                                                                                                                                                                                                                                                                                                               |         |                      |                                |
| Application For<br>Packaging & Winding | Tubes For Winding Fax Rolls, Telex Rolls, Toilet Paper Etc., Cores For Winding Newsprint, Kraft Paper, Etc., Tubes To Wind Bopp Tapes, Polyester Films, Metalised Foil Etc., Yarn Carrier For Poy Winding, Dty Winding, Open-end Spinning, Fabric And Jute Winding, Non-woven Fabrics, Carpet Yarn Winding, Thermo-couple Tubes, Electronic Cores, Civil Construction, Storage Tubes, Pyro-technic Cores And Mailing Tubes, Aluminum Foils, Winding Fax Rolls, Yarn Carriers For Winding Texturised & Filament Yarn Labels & Stickers, Telex Rolls, Cheese Tubes For Open-end Spinning Barcodes, Toilet Paper, Cores For Self-adhesive Tapes And Flexible Film Winding, Form Printers, Newsprint, Cores For Carpet Yarn, Coir Mat, Denim And Jute Winding Plastic Industries , Kraft Paper, Cores For Packing Submersible Pumps & A Host Of Engineering Goods, Paper Industries , Mailing Tubes And Storage Tubes Pharma & Surgical Industries, Polyester Films, Asbestos Industries, Metalized Foil, Submersible Pump Packing ,kraft Paper Mills, Poly Winding, Self-adhesive Tapes, Packing Of Denim, Non-woven Fabrics, Polyester Films, Carpet Yarn Winding, Multi-layer Films, Furnishing Fabrics |         |                      |                                |