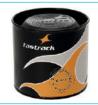

# (KB2) <u>WITH PUSH PULL TYPE METAL CAP</u> NO MACHINE REQUIRED TO SEAL BUT POUCH PACKAGING REQUIRED

| Specifications                         | Minimum                                                                                                                                       | Maximum           | Other Specifications           | Minimum     |
|----------------------------------------|-----------------------------------------------------------------------------------------------------------------------------------------------|-------------------|--------------------------------|-------------|
| ID                                     | 50 mm, 60 mm, 65 mm, 73mm, 83 mm                                                                                                              | 99 mm & customize | Outer finish non printed (MOQ) | Ask for moq |
| Thickness                              | 1 mm                                                                                                                                          | 1.5 mm            | Outer finish printed (MOQ)     | Ask for moq |
| Length                                 | 55 mm                                                                                                                                         | Customise         |                                |             |
| Material used                          | Virgin Or Recycled Kraft Paper, Inner Finish Aluminum Foil Or Plain Brown Or White, Metal Lid Pull Push Type,<br>Bottom Metal Permanent Seal. |                   |                                |             |
| Application For<br>Packaging & Winding | Food, Pharma, Chemical, Agro Chemical, Protein Powders, Agro Seeds, Fertilizers, Snacks, Liquor, Whiskey, Oil Bottle Etc.                     |                   |                                |             |