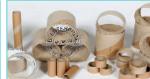

# **OUR PRODUCTS**

- (1) PAPER TUBES & PAPER CORES.
- (2) PAPER COMPOSITE CONTAINERS.

# (2) PAPER COMPOSITE CONTAINERS: (Kb1) WITH PEEL OFF ALUMINUM CAP & PLASTIC LID (MACHINE REQUIRED TO SEAL)

| Specifications                         | Minimum                                                                                                                            | Maximum         | Other Specifications           | Minimum   |
|----------------------------------------|------------------------------------------------------------------------------------------------------------------------------------|-----------------|--------------------------------|-----------|
| ID                                     | 73 mm                                                                                                                              | 83 mm and 99 mm | Outer finish non printed (MOQ) | 10000 pcs |
| Thickness                              | 1 mm                                                                                                                               | 1 mm            | Outer finish printed (MOQ)     | 10000 pcs |
| Length                                 | 55 mm                                                                                                                              | 400 mm          |                                |           |
| Material used                          | Virgin or Recycled Kraft Paper, Inner Finish Aluminum Foil, Peel Of Aluminum Foil Lid, Plastic Lid,<br>Bottom Metal Permanent Seal |                 |                                |           |
| Application For<br>Packaging & Winding | Food, Pharma, Chemical, Agro Chemical, Protein Powders, Agro Seeds, Fertilizers, Snacks Etc.                                       |                 |                                |           |

# (KB2) <u>WITH PUSH PULL TYPE METAL CAP</u> NO MACHINE REQUIRED TO SEAL BUT POUCH PACKAGING REQUIRED

| Specifications                         | Minimum                                                                                                                                       | Maximum           | Other Specifications           | Minimum     |
|----------------------------------------|-----------------------------------------------------------------------------------------------------------------------------------------------|-------------------|--------------------------------|-------------|
| ID                                     | 50 mm, 60 mm, 65 mm, 73mm, 83 mm                                                                                                              | 99 mm & customize | Outer finish non printed (MOQ) | Ask for moq |
| Thickness                              | 1 mm                                                                                                                                          | 1.5 mm            | Outer finish printed (MOQ)     | Ask for moq |
| Length                                 | 55 mm                                                                                                                                         | Customise         |                                |             |
| Material used                          | Virgin Or Recycled Kraft Paper, Inner Finish Aluminum Foil Or Plain Brown Or White, Metal Lid Pull Push Type,<br>Bottom Metal Permanent Seal. |                   |                                |             |
| Application For<br>Packaging & Winding | Food, Pharma, Chemical, Agro Chemical, Protein Powders, Agro Seeds, Fertilizers, Snacks, Liquor, Whiskey, Oil Bottle Etc.                     |                   |                                |             |

## (KB-3) WITH EASY OPEN END METAL CAP (EOE) AND PLASTIC CAP. (MACHINE REQUIRED TO SEAL)