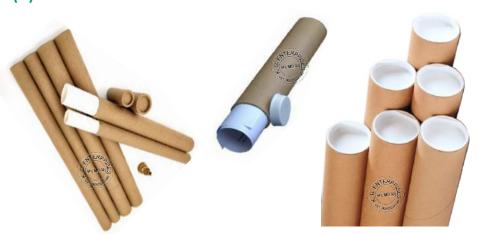

#### (1) PAPER TUBES & PAPER CORES

## K.B. ENTERPRISES

| Specifications                         | Minimum                                                                                                                                                                                                                                                                                                                                                                                                                                                                                                                                                                                                                                                                                                                                                                                                                                                                                                                                                                                                                                                                                                                                                                                                | Maximum | Other Specifications |                                |
|----------------------------------------|--------------------------------------------------------------------------------------------------------------------------------------------------------------------------------------------------------------------------------------------------------------------------------------------------------------------------------------------------------------------------------------------------------------------------------------------------------------------------------------------------------------------------------------------------------------------------------------------------------------------------------------------------------------------------------------------------------------------------------------------------------------------------------------------------------------------------------------------------------------------------------------------------------------------------------------------------------------------------------------------------------------------------------------------------------------------------------------------------------------------------------------------------------------------------------------------------------|---------|----------------------|--------------------------------|
| ID                                     | 13 mm                                                                                                                                                                                                                                                                                                                                                                                                                                                                                                                                                                                                                                                                                                                                                                                                                                                                                                                                                                                                                                                                                                                                                                                                  | 300 mm  | Weight               | As per requirement             |
| Thickness                              | 1 mm                                                                                                                                                                                                                                                                                                                                                                                                                                                                                                                                                                                                                                                                                                                                                                                                                                                                                                                                                                                                                                                                                                                                                                                                   | 15 mm   | Min. Qty Required    | Depends upon sizes you require |
| Length                                 | 25 mm                                                                                                                                                                                                                                                                                                                                                                                                                                                                                                                                                                                                                                                                                                                                                                                                                                                                                                                                                                                                                                                                                                                                                                                                  | 5000 mm | Material Used        | Virgin or recycled kraft paper |
| Features                               | Dimensional Stability For High Speeds, Optimum Strength To Withstand Tension, High-strength Bottom Layer,<br>Straightness Moisture - Resistance, Superior Surface Finish                                                                                                                                                                                                                                                                                                                                                                                                                                                                                                                                                                                                                                                                                                                                                                                                                                                                                                                                                                                                                               |         |                      |                                |
| Application For<br>Packaging & Winding | Tubes For Winding Fax Rolls, Telex Rolls, Toilet Paper Etc., Cores For Winding Newsprint, Kraft Paper, Etc., Tubes To Wind Bopp Tapes, Polyester Films, Metalised Foil Etc., Yarn Carrier For Poy Winding, Dty Winding, Open-end Spinning, Fabric And Jute Winding, Non-woven Fabrics, Carpet Yarn Winding, Thermo-couple Tubes, Electronic Cores, Civil Construction, Storage Tubes, Pyro-technic Cores And Mailing Tubes, Aluminum Foils, Winding Fax Rolls, Yarn Carriers For Winding Texturised & Filament Yarn Labels & Stickers, Telex Rolls, Cheese Tubes For Open-end Spinning Barcodes, Toilet Paper, Cores For Self-adhesive Tapes And Flexible Film Winding, Form Printers, Newsprint, Cores For Carpet Yarn, Coir Mat, Denim And Jute Winding Plastic Industries , Kraft Paper, Cores For Packing Submersible Pumps & A Host Of Engineering Goods, Paper Industries , Mailing Tubes And Storage Tubes Pharma & Surgical Industries, Polyester Films, Asbestos Industries, Metalized Foil, Submersible Pump Packing ,kraft Paper Mills, Poly Winding, Self-adhesive Tapes, Packing Of Denim, Non-woven Fabrics, Polyester Films, Carpet Yarn Winding, Multi-layer Films, Furnishing Fabrics |         |                      |                                |