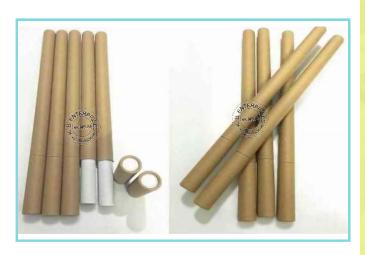

#### (1) PAPER TUBES & PAPER CORES

## K.B. ENTERPRISES

| Specifications                         | Minimum                                                                                                                                                                                                                                                                                                                                                                                                                                                                                                                                                                                                                                                                                                                                                                                                                                                                                                                                                                                                                                                                                                                                                                                                | Maximum | Other Specifications |                                |
|----------------------------------------|--------------------------------------------------------------------------------------------------------------------------------------------------------------------------------------------------------------------------------------------------------------------------------------------------------------------------------------------------------------------------------------------------------------------------------------------------------------------------------------------------------------------------------------------------------------------------------------------------------------------------------------------------------------------------------------------------------------------------------------------------------------------------------------------------------------------------------------------------------------------------------------------------------------------------------------------------------------------------------------------------------------------------------------------------------------------------------------------------------------------------------------------------------------------------------------------------------|---------|----------------------|--------------------------------|
| ID                                     | 13 mm                                                                                                                                                                                                                                                                                                                                                                                                                                                                                                                                                                                                                                                                                                                                                                                                                                                                                                                                                                                                                                                                                                                                                                                                  | 300 mm  | Weight               | As per requirement             |
| Thickness                              | 1 mm                                                                                                                                                                                                                                                                                                                                                                                                                                                                                                                                                                                                                                                                                                                                                                                                                                                                                                                                                                                                                                                                                                                                                                                                   | 15 mm   | Min. Qty Required    | Depends upon sizes you require |
| Length                                 | 25 mm                                                                                                                                                                                                                                                                                                                                                                                                                                                                                                                                                                                                                                                                                                                                                                                                                                                                                                                                                                                                                                                                                                                                                                                                  | 5000 mm | Material Used        | Virgin or recycled kraft paper |
| Features                               | Dimensional Stability For High Speeds, Optimum Strength To Withstand Tension, High-strength Bottom Layer,<br>Straightness Moisture - Resistance, Superior Surface Finish                                                                                                                                                                                                                                                                                                                                                                                                                                                                                                                                                                                                                                                                                                                                                                                                                                                                                                                                                                                                                               |         |                      |                                |
| Application For<br>Packaging & Winding | Tubes For Winding Fax Rolls, Telex Rolls, Toilet Paper Etc., Cores For Winding Newsprint, Kraft Paper, Etc., Tubes To Wind Bopp Tapes, Polyester Films, Metalised Foil Etc., Yarn Carrier For Poy Winding, Dty Winding, Open-end Spinning, Fabric And Jute Winding, Non-woven Fabrics, Carpet Yarn Winding, Thermo-couple Tubes, Electronic Cores, Civil Construction, Storage Tubes, Pyro-technic Cores And Mailing Tubes, Aluminum Foils, Winding Fax Rolls, Yarn Carriers For Winding Texturised & Filament Yarn Labels & Stickers, Telex Rolls, Cheese Tubes For Open-end Spinning Barcodes, Toilet Paper, Cores For Self-adhesive Tapes And Flexible Film Winding, Form Printers, Newsprint, Cores For Carpet Yarn, Coir Mat, Denim And Jute Winding Plastic Industries , Kraft Paper, Cores For Packing Submersible Pumps & A Host Of Engineering Goods, Paper Industries , Mailing Tubes And Storage Tubes Pharma & Surgical Industries, Polyester Films, Asbestos Industries, Metalized Foil, Submersible Pump Packing ,kraft Paper Mills, Poly Winding, Self-adhesive Tapes, Packing Of Denim, Non-woven Fabrics, Polyester Films, Carpet Yarn Winding, Multi-layer Films, Furnishing Fabrics |         |                      |                                |