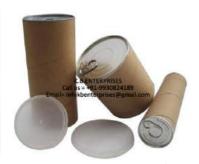

#### (1) PAPER TUBES & PAPER CORES

## K.B. ENTERPRISES

| Specifications                         | Minimum                                                                                                                                                                                                                                                                                                                                                                                                                                                                                                                                                                                                                                                                                                                                                                                                                                                                                                                                                                                                                                                                                                                                                                                                | Maximum | Other Specifications |                                |
|----------------------------------------|--------------------------------------------------------------------------------------------------------------------------------------------------------------------------------------------------------------------------------------------------------------------------------------------------------------------------------------------------------------------------------------------------------------------------------------------------------------------------------------------------------------------------------------------------------------------------------------------------------------------------------------------------------------------------------------------------------------------------------------------------------------------------------------------------------------------------------------------------------------------------------------------------------------------------------------------------------------------------------------------------------------------------------------------------------------------------------------------------------------------------------------------------------------------------------------------------------|---------|----------------------|--------------------------------|
| ID                                     | 13 mm                                                                                                                                                                                                                                                                                                                                                                                                                                                                                                                                                                                                                                                                                                                                                                                                                                                                                                                                                                                                                                                                                                                                                                                                  | 300 mm  | Weight               | As per requirement             |
| Thickness                              | 1 mm                                                                                                                                                                                                                                                                                                                                                                                                                                                                                                                                                                                                                                                                                                                                                                                                                                                                                                                                                                                                                                                                                                                                                                                                   | 15 mm   | Min. Qty Required    | Depends upon sizes you require |
| Length                                 | 25 mm                                                                                                                                                                                                                                                                                                                                                                                                                                                                                                                                                                                                                                                                                                                                                                                                                                                                                                                                                                                                                                                                                                                                                                                                  | 5000 mm | Material Used        | Virgin or recycled kraft paper |
| Features                               | Dimensional Stability For High Speeds, Optimum Strength To Withstand Tension, High-strength Bottom Layer,<br>Straightness Moisture - Resistance, Superior Surface Finish                                                                                                                                                                                                                                                                                                                                                                                                                                                                                                                                                                                                                                                                                                                                                                                                                                                                                                                                                                                                                               |         |                      |                                |
| Application For<br>Packaging & Winding | Tubes For Winding Fax Rolls, Telex Rolls, Toilet Paper Etc., Cores For Winding Newsprint, Kraft Paper, Etc., Tubes To Wind Bopp Tapes, Polyester Films, Metalised Foil Etc., Yarn Carrier For Poy Winding, Dty Winding, Open-end Spinning, Fabric And Jute Winding, Non-woven Fabrics, Carpet Yarn Winding, Thermo-couple Tubes, Electronic Cores, Civil Construction, Storage Tubes, Pyro-technic Cores And Mailing Tubes, Aluminum Foils, Winding Fax Rolls, Yarn Carriers For Winding Texturised & Filament Yarn Labels & Stickers, Telex Rolls, Cheese Tubes For Open-end Spinning Barcodes, Toilet Paper, Cores For Self-adhesive Tapes And Flexible Film Winding, Form Printers, Newsprint, Cores For Carpet Yarn, Coir Mat, Denim And Jute Winding Plastic Industries , Kraft Paper, Cores For Packing Submersible Pumps & A Host Of Engineering Goods, Paper Industries , Mailing Tubes And Storage Tubes Pharma & Surgical Industries, Polyester Films, Asbestos Industries, Metalized Foil, Submersible Pump Packing ,kraft Paper Mills, Poly Winding, Self-adhesive Tapes, Packing Of Denim, Non-woven Fabrics, Polyester Films, Carpet Yarn Winding, Multi-layer Films, Furnishing Fabrics |         |                      |                                |