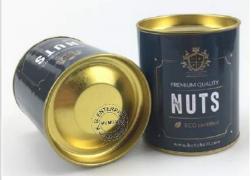

## **TYPES:-**

(KB1) WITH PEEL OFF ALUMINUM CAP & PLASTIC LID. (KB2) WITH PUSH PULL TYPE METAL CAP. (KB3) WITH EASY OPEN END METAL CAP (EOE) & PLASTIC LID. (KB4) CARDBOARD TELESCOPIC CONTAINERS WITH PAPER CAP.

# (2) PAPER COMPOSITE CONTAINERS: (Kb1) WITH PEEL OFF ALUMINUM CAP & PLASTIC LID (MACHINE REQUIRED TO SEAL)

| Specifications                         | Minimum                                                                                                                            | Maximum         | Other Specifications           | Minimum   |
|----------------------------------------|------------------------------------------------------------------------------------------------------------------------------------|-----------------|--------------------------------|-----------|
| ID                                     | 73 mm                                                                                                                              | 83 mm and 99 mm | Outer finish non printed (MOQ) | 10000 pcs |
| Thickness                              | 1 mm                                                                                                                               | 1 mm            | Outer finish printed (MOQ)     | 10000 pcs |
| Length                                 | 55 mm                                                                                                                              | 400 mm          |                                |           |
| Material used                          | Virgin or Recycled Kraft Paper, Inner Finish Aluminum Foil, Peel Of Aluminum Foil Lid, Plastic Lid,<br>Bottom Metal Permanent Seal |                 |                                |           |
| Application For<br>Packaging & Winding | Food, Pharma, Chemical, Agro Chemical, Protein Powders, Agro Seeds, Fertilizers, Snacks Etc.                                       |                 |                                |           |