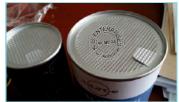

# (2) PAPER COMPOSITE CONTAINERS: (Kb1) WITH PEEL OFF ALUMINUM CAP & PLASTIC LID (MACHINE REQUIRED TO SEAL)

| Specifications                         | Minimum                                                                                                                            | Maximum         | Other Specifications           | Minimum   |
|----------------------------------------|------------------------------------------------------------------------------------------------------------------------------------|-----------------|--------------------------------|-----------|
| ID                                     | 73 mm                                                                                                                              | 83 mm and 99 mm | Outer finish non printed (MOQ) | 10000 pcs |
| Thickness                              | 1 mm                                                                                                                               | 1 mm            | Outer finish printed (MOQ)     | 10000 pcs |
| Length                                 | 55 mm                                                                                                                              | 400 mm          |                                |           |
| Material used                          | Virgin or Recycled Kraft Paper, Inner Finish Aluminum Foil, Peel Of Aluminum Foil Lid, Plastic Lid,<br>Bottom Metal Permanent Seal |                 |                                |           |
| Application For<br>Packaging & Winding | Food, Pharma, Chemical, Agro Chemical, Protein Powders, Agro Seeds, Fertilizers, Snacks Etc.                                       |                 |                                |           |

# (KB2) <u>WITH PUSH PULL TYPE METAL CAP</u> NO MACHINE REQUIRED TO SEAL BUT POUCH PACKAGING REQUIRED

| Specifications                         | Minimum                                                                                                                                       | Maximum           | Other Specifications           | Minimum     |
|----------------------------------------|-----------------------------------------------------------------------------------------------------------------------------------------------|-------------------|--------------------------------|-------------|
| ID                                     | 50 mm, 60 mm, 65 mm, 73mm, 83 mm                                                                                                              | 99 mm & customize | Outer finish non printed (MOQ) | Ask for moq |
| Thickness                              | 1 mm                                                                                                                                          | 1.5 mm            | Outer finish printed (MOQ)     | Ask for moq |
| Length                                 | 55 mm                                                                                                                                         | Customise         |                                |             |
| Material used                          | Virgin Or Recycled Kraft Paper, Inner Finish Aluminum Foil Or Plain Brown Or White, Metal Lid Pull Push Type,<br>Bottom Metal Permanent Seal. |                   |                                |             |
| Application For<br>Packaging & Winding | Food, Pharma, Chemical, Agro Chemical, Protein Powders, Agro Seeds, Fertilizers, Snacks, Liquor, Whiskey, Oil Bottle Etc.                     |                   |                                |             |

## K. B. ENTERPRISES

| Specifications                         | Minimum                                                                                                                                         | Maximum           | Other Specifications           | Minimum   |
|----------------------------------------|-------------------------------------------------------------------------------------------------------------------------------------------------|-------------------|--------------------------------|-----------|
| ID                                     | 50 mm, 60 mm, 65 mm, 73mm, 83 mm                                                                                                                | 99 mm & customize | Outer finish non printed (MOQ) | 10000 pcs |
| Thickness                              | 1 mm                                                                                                                                            | 1.5 mm            | Outer finish printed (MOQ)     | 10000 pcs |
| Length                                 | 55 mm                                                                                                                                           | Customise         |                                |           |
| Material used                          | Virgin Or Recycled Kraft Paper, Inner Finish Aluminum Foil Or Plain Brown Or White, Metal Lid Easy Open End (EOE), Bottom Metal Permanent Seal. |                   |                                |           |
| Application For<br>Packaging & Winding | Food, Pharma, Chemical, Agro Chemical, Protein Powders, Agro Seeds, Fertilizers, Snacks, Liquor, Whiskey, Oil Bottle Etc.                       |                   |                                |           |