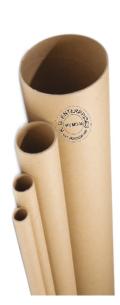

#### (1) PAPER TUBES & PAPER CORES

## K.B. ENTERPRISES

| Specifications                         | Minimum                                                                                                                                                                                                                                                                                                                                                                                                                                                                                                                                                                                                                                                                                                                                                                                                                                                                                                                                                                                                                                                                                                                                                                                                | Maximum | Other Specifications |                                |
|----------------------------------------|--------------------------------------------------------------------------------------------------------------------------------------------------------------------------------------------------------------------------------------------------------------------------------------------------------------------------------------------------------------------------------------------------------------------------------------------------------------------------------------------------------------------------------------------------------------------------------------------------------------------------------------------------------------------------------------------------------------------------------------------------------------------------------------------------------------------------------------------------------------------------------------------------------------------------------------------------------------------------------------------------------------------------------------------------------------------------------------------------------------------------------------------------------------------------------------------------------|---------|----------------------|--------------------------------|
| ID                                     | 13 mm                                                                                                                                                                                                                                                                                                                                                                                                                                                                                                                                                                                                                                                                                                                                                                                                                                                                                                                                                                                                                                                                                                                                                                                                  | 300 mm  | Weight               | As per requirement             |
| Thickness                              | 1 mm                                                                                                                                                                                                                                                                                                                                                                                                                                                                                                                                                                                                                                                                                                                                                                                                                                                                                                                                                                                                                                                                                                                                                                                                   | 15 mm   | Min. Qty Required    | Depends upon sizes you require |
| Length                                 | 25 mm                                                                                                                                                                                                                                                                                                                                                                                                                                                                                                                                                                                                                                                                                                                                                                                                                                                                                                                                                                                                                                                                                                                                                                                                  | 5000 mm | Material Used        | Virgin or recycled kraft paper |
| Features                               | Dimensional Stability For High Speeds, Optimum Strength To Withstand Tension, High-strength Bottom Layer,<br>Straightness Moisture - Resistance, Superior Surface Finish                                                                                                                                                                                                                                                                                                                                                                                                                                                                                                                                                                                                                                                                                                                                                                                                                                                                                                                                                                                                                               |         |                      |                                |
| Application For<br>Packaging & Winding | Tubes For Winding Fax Rolls, Telex Rolls, Toilet Paper Etc., Cores For Winding Newsprint, Kraft Paper, Etc., Tubes To Wind Bopp Tapes, Polyester Films, Metalised Foil Etc., Yarn Carrier For Poy Winding, Dty Winding, Open-end Spinning, Fabric And Jute Winding, Non-woven Fabrics, Carpet Yarn Winding, Thermo-couple Tubes, Electronic Cores, Civil Construction, Storage Tubes, Pyro-technic Cores And Mailing Tubes, Aluminum Foils, Winding Fax Rolls, Yarn Carriers For Winding Texturised & Filament Yarn Labels & Stickers, Telex Rolls, Cheese Tubes For Open-end Spinning Barcodes, Toilet Paper, Cores For Self-adhesive Tapes And Flexible Film Winding, Form Printers, Newsprint, Cores For Carpet Yarn, Coir Mat, Denim And Jute Winding Plastic Industries , Kraft Paper, Cores For Packing Submersible Pumps & A Host Of Engineering Goods, Paper Industries , Mailing Tubes And Storage Tubes Pharma & Surgical Industries, Polyester Films, Asbestos Industries, Metalized Foil, Submersible Pump Packing ,kraft Paper Mills, Poly Winding, Self-adhesive Tapes, Packing Of Denim, Non-woven Fabrics, Polyester Films, Carpet Yarn Winding, Multi-layer Films, Furnishing Fabrics |         |                      |                                |