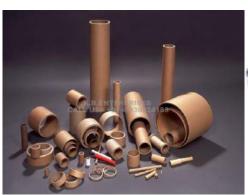

#### (1) PAPER TUBES & PAPER CORES

## K.B. ENTERPRISES

| Specifications                         | Minimum                                                                                                                                                                                                                                                                                                                                                                                                                                                                                                                                                                                                                                                                                                                                                                                                                                                                                                                                                                                                                                                                                                                                                                                                | Maximum | Other Specifications |                                |
|----------------------------------------|--------------------------------------------------------------------------------------------------------------------------------------------------------------------------------------------------------------------------------------------------------------------------------------------------------------------------------------------------------------------------------------------------------------------------------------------------------------------------------------------------------------------------------------------------------------------------------------------------------------------------------------------------------------------------------------------------------------------------------------------------------------------------------------------------------------------------------------------------------------------------------------------------------------------------------------------------------------------------------------------------------------------------------------------------------------------------------------------------------------------------------------------------------------------------------------------------------|---------|----------------------|--------------------------------|
| ID                                     | 13 mm                                                                                                                                                                                                                                                                                                                                                                                                                                                                                                                                                                                                                                                                                                                                                                                                                                                                                                                                                                                                                                                                                                                                                                                                  | 300 mm  | Weight               | As per requirement             |
| Thickness                              | 1 mm                                                                                                                                                                                                                                                                                                                                                                                                                                                                                                                                                                                                                                                                                                                                                                                                                                                                                                                                                                                                                                                                                                                                                                                                   | 15 mm   | Min. Qty Required    | Depends upon sizes you require |
| Length                                 | 25 mm                                                                                                                                                                                                                                                                                                                                                                                                                                                                                                                                                                                                                                                                                                                                                                                                                                                                                                                                                                                                                                                                                                                                                                                                  | 5000 mm | Material Used        | Virgin or recycled kraft paper |
| Features                               | Dimensional Stability For High Speeds, Optimum Strength To Withstand Tension, High-strength Bottom Layer,<br>Straightness Moisture - Resistance, Superior Surface Finish                                                                                                                                                                                                                                                                                                                                                                                                                                                                                                                                                                                                                                                                                                                                                                                                                                                                                                                                                                                                                               |         |                      |                                |
| Application For<br>Packaging & Winding | Tubes For Winding Fax Rolls, Telex Rolls, Toilet Paper Etc., Cores For Winding Newsprint, Kraft Paper, Etc., Tubes To Wind Bopp Tapes, Polyester Films, Metalised Foil Etc., Yarn Carrier For Poy Winding, Dty Winding, Open-end Spinning, Fabric And Jute Winding, Non-woven Fabrics, Carpet Yarn Winding, Thermo-couple Tubes, Electronic Cores, Civil Construction, Storage Tubes, Pyro-technic Cores And Mailing Tubes, Aluminum Foils, Winding Fax Rolls, Yarn Carriers For Winding Texturised & Filament Yarn Labels & Stickers, Telex Rolls, Cheese Tubes For Open-end Spinning Barcodes, Toilet Paper, Cores For Self-adhesive Tapes And Flexible Film Winding, Form Printers, Newsprint, Cores For Carpet Yarn, Coir Mat, Denim And Jute Winding Plastic Industries , Kraft Paper, Cores For Packing Submersible Pumps & A Host Of Engineering Goods, Paper Industries , Mailing Tubes And Storage Tubes Pharma & Surgical Industries, Polyester Films, Asbestos Industries, Metalized Foil, Submersible Pump Packing ,kraft Paper Mills, Poly Winding, Self-adhesive Tapes, Packing Of Denim, Non-woven Fabrics, Polyester Films, Carpet Yarn Winding, Multi-layer Films, Furnishing Fabrics |         |                      |                                |