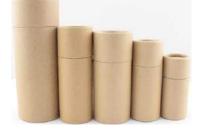

#### (1) PAPER TUBES & PAPER CORES

## K.B. ENTERPRISES

| Specifications                         | Minimum                                                                                                                                                                                                                                                                                                                                                                                                                                                                                                                                                                                                                                                                                                                                                                                                                                                                                                                                                                                                                                                                                                                                                                                                | Maximum | Other Specifications |                                |
|----------------------------------------|--------------------------------------------------------------------------------------------------------------------------------------------------------------------------------------------------------------------------------------------------------------------------------------------------------------------------------------------------------------------------------------------------------------------------------------------------------------------------------------------------------------------------------------------------------------------------------------------------------------------------------------------------------------------------------------------------------------------------------------------------------------------------------------------------------------------------------------------------------------------------------------------------------------------------------------------------------------------------------------------------------------------------------------------------------------------------------------------------------------------------------------------------------------------------------------------------------|---------|----------------------|--------------------------------|
| ID                                     | 13 mm                                                                                                                                                                                                                                                                                                                                                                                                                                                                                                                                                                                                                                                                                                                                                                                                                                                                                                                                                                                                                                                                                                                                                                                                  | 300 mm  | Weight               | As per requirement             |
| Thickness                              | 1 mm                                                                                                                                                                                                                                                                                                                                                                                                                                                                                                                                                                                                                                                                                                                                                                                                                                                                                                                                                                                                                                                                                                                                                                                                   | 15 mm   | Min. Qty Required    | Depends upon sizes you require |
| Length                                 | 25 mm                                                                                                                                                                                                                                                                                                                                                                                                                                                                                                                                                                                                                                                                                                                                                                                                                                                                                                                                                                                                                                                                                                                                                                                                  | 5000 mm | Material Used        | Virgin or recycled kraft paper |
| Features                               | Dimensional Stability For High Speeds, Optimum Strength To Withstand Tension, High-strength Bottom Layer,<br>Straightness Moisture - Resistance, Superior Surface Finish                                                                                                                                                                                                                                                                                                                                                                                                                                                                                                                                                                                                                                                                                                                                                                                                                                                                                                                                                                                                                               |         |                      |                                |
| Application For<br>Packaging & Winding | Tubes For Winding Fax Rolls, Telex Rolls, Toilet Paper Etc., Cores For Winding Newsprint, Kraft Paper, Etc., Tubes To Wind Bopp Tapes, Polyester Films, Metalised Foil Etc., Yarn Carrier For Poy Winding, Dty Winding, Open-end Spinning, Fabric And Jute Winding, Non-woven Fabrics, Carpet Yarn Winding, Thermo-couple Tubes, Electronic Cores, Civil Construction, Storage Tubes, Pyro-technic Cores And Mailing Tubes, Aluminum Foils, Winding Fax Rolls, Yarn Carriers For Winding Texturised & Filament Yarn Labels & Stickers, Telex Rolls, Cheese Tubes For Open-end Spinning Barcodes, Toilet Paper, Cores For Self-adhesive Tapes And Flexible Film Winding, Form Printers, Newsprint, Cores For Carpet Yarn, Coir Mat, Denim And Jute Winding Plastic Industries , Kraft Paper, Cores For Packing Submersible Pumps & A Host Of Engineering Goods, Paper Industries , Mailing Tubes And Storage Tubes Pharma & Surgical Industries, Polyester Films, Asbestos Industries, Metalized Foil, Submersible Pump Packing ,kraft Paper Mills, Poly Winding, Self-adhesive Tapes, Packing Of Denim, Non-woven Fabrics, Polyester Films, Carpet Yarn Winding, Multi-layer Films, Furnishing Fabrics |         |                      |                                |