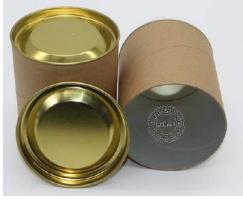

# (2) PAPER COMPOSITE CONTAINERS: (Kb1) WITH PEEL OFF ALUMINUM CAP & PLASTIC LID (MACHINE REQUIRED TO SEAL)

| Specifications                         | Minimum                                                                                                                            | Maximum         | Other Specifications           | Minimum   |
|----------------------------------------|------------------------------------------------------------------------------------------------------------------------------------|-----------------|--------------------------------|-----------|
| ID                                     | 73 mm                                                                                                                              | 83 mm and 99 mm | Outer finish non printed (MOQ) | 10000 pcs |
| Thickness                              | 1 mm                                                                                                                               | 1 mm            | Outer finish printed (MOQ)     | 10000 pcs |
| Length                                 | 55 mm                                                                                                                              | 400 mm          |                                |           |
| Material used                          | Virgin or Recycled Kraft Paper, Inner Finish Aluminum Foil, Peel Of Aluminum Foil Lid, Plastic Lid,<br>Bottom Metal Permanent Seal |                 |                                |           |
| Application For<br>Packaging & Winding | Food, Pharma, Chemical, Agro Chemical, Protein Powders, Agro Seeds, Fertilizers, Snacks Etc.                                       |                 |                                |           |

# (KB2) <u>WITH PUSH PULL TYPE METAL CAP</u> NO MACHINE REQUIRED TO SEAL BUT POUCH PACKAGING REQUIRED

| Specifications                         | Minimum                                                                                                                                       | Maximum           | Other Specifications           | Minimum     |
|----------------------------------------|-----------------------------------------------------------------------------------------------------------------------------------------------|-------------------|--------------------------------|-------------|
| ID                                     | 50 mm, 60 mm, 65 mm, 73mm, 83 mm                                                                                                              | 99 mm & customize | Outer finish non printed (MOQ) | Ask for moq |
| Thickness                              | 1 mm                                                                                                                                          | 1.5 mm            | Outer finish printed (MOQ)     | Ask for moq |
| Length                                 | 55 mm                                                                                                                                         | Customise         |                                |             |
| Material used                          | Virgin Or Recycled Kraft Paper, Inner Finish Aluminum Foil Or Plain Brown Or White, Metal Lid Pull Push Type,<br>Bottom Metal Permanent Seal. |                   |                                |             |
| Application For<br>Packaging & Winding | Food, Pharma, Chemical, Agro Chemical, Protein Powders, Agro Seeds, Fertilizers, Snacks, Liquor, Whiskey, Oil Bottle Etc.                     |                   |                                |             |