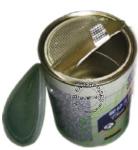

### (KB-4) CARDBOARD TELESCOPIC CONTAINERS WITH PAPER CAP. NO MACHINE REQUIRED BUT POUCH PACKING REQUIRED.

# (KB-4) CARDBOARD TELESCOPIC CONTAINERS WITH PAPER CAP. NO MACHINE REQUIRED BUT POUCH PACKING REQUIRED.

**Product Information Chart** 

# (KB-4) CARDBOARD TELESCOPIC CONTAINERS WITH PAPER CAP. NO MACHINE REQUIRED BUT POUCH PACKING REQUIRED. K. B. ENTERPRISES

|                                        |                                                                                                                                                                         | - 100             |                                |                   |
|----------------------------------------|-------------------------------------------------------------------------------------------------------------------------------------------------------------------------|-------------------|--------------------------------|-------------------|
| Specifications                         | Minimum                                                                                                                                                                 | Maximum           | Other Specifications           | Minimum           |
| ID                                     | 45 mm , 65 mm, 73mm                                                                                                                                                     | 99 mm & customize | Outer finish non printed (MOQ) | 2000 to 10000 pcs |
| Thickness                              | 3 mm                                                                                                                                                                    | 3 mm              | Outer finish printed (MOQ)     | 2000 to 10000 pcs |
| Length                                 | 110 mm                                                                                                                                                                  | Customize         |                                |                   |
| Material used                          | Virgin Or Recycled Kraft Paper, Inner Finish Aluminum Foil Or Plain Brown Or White , Metal Lid Pull Push Type,<br>Bottom Metal Permanent Seal.                          |                   |                                |                   |
| Application For<br>Packaging & Winding | Food, Pharma, Chemical, Agro Chemical, Protein Powders, Agro Seeds, Fertilizers, Snacks, Liquor, Whiskey ,<br>Oil Bottle, Garment, Incense Sticks, Perfume Bottle Etc . |                   |                                |                   |