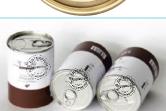

# (KB2) <u>WITH PUSH PULL TYPE METAL CAP</u> NO MACHINE REQUIRED TO SEAL BUT POUCH PACKAGING REQUIRED

| Specifications                         | Minimum                                                                                                                                       | Maximum           | Other Specifications           | Minimum     |
|----------------------------------------|-----------------------------------------------------------------------------------------------------------------------------------------------|-------------------|--------------------------------|-------------|
| ID                                     | 50 mm, 60 mm, 65 mm, 73mm, 83 mm                                                                                                              | 99 mm & customize | Outer finish non printed (MOQ) | Ask for moq |
| Thickness                              | 1 mm                                                                                                                                          | 1.5 mm            | Outer finish printed (MOQ)     | Ask for moq |
| Length                                 | 55 mm                                                                                                                                         | Customise         |                                |             |
| Material used                          | Virgin Or Recycled Kraft Paper, Inner Finish Aluminum Foil Or Plain Brown Or White, Metal Lid Pull Push Type,<br>Bottom Metal Permanent Seal. |                   |                                |             |
| Application For<br>Packaging & Winding | Food, Pharma, Chemical, Agro Chemical, Protein Powders, Agro Seeds, Fertilizers, Snacks, Liquor, Whiskey, Oil Bottle Etc.                     |                   |                                |             |