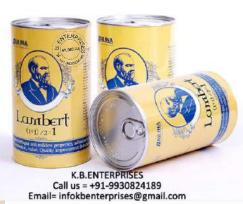

# (2) PAPER COMPOSITE CONTAINERS: (Kb1) WITH PEEL OFF ALUMINUM CAP & PLASTIC LID (MACHINE REQUIRED TO SEAL)

| Specifications                         | Minimum                                                                                                                            | Maximum         | Other Specifications           | Minimum   |
|----------------------------------------|------------------------------------------------------------------------------------------------------------------------------------|-----------------|--------------------------------|-----------|
| ID                                     | 73 mm                                                                                                                              | 83 mm and 99 mm | Outer finish non printed (MOQ) | 10000 pcs |
| Thickness                              | 1 mm                                                                                                                               | 1 mm            | Outer finish printed (MOQ)     | 10000 pcs |
| Length                                 | 55 mm                                                                                                                              | 400 mm          |                                |           |
| Material used                          | Virgin or Recycled Kraft Paper, Inner Finish Aluminum Foil, Peel Of Aluminum Foil Lid, Plastic Lid,<br>Bottom Metal Permanent Seal |                 |                                |           |
| Application For<br>Packaging & Winding | Food, Pharma, Chemical, Agro Chemical, Protein Powders, Agro Seeds, Fertilizers, Snacks Etc.                                       |                 |                                |           |