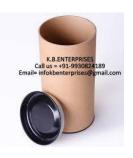

## **TYPES:-**

(KB1) WITH PEEL OFF ALUMINUM CAP & PLASTIC LID. (KB2) WITH PUSH PULL TYPE METAL CAP. (KB3) WITH EASY OPEN END METAL CAP (EOE) & PLASTIC LID. (KB4) CARDBOARD TELESCOPIC CONTAINERS WITH PAPER CAP.

# (2) PAPER COMPOSITE CONTAINERS: (Kb1) WITH PEEL OFF ALUMINUM CAP & PLASTIC LID (MACHINE REQUIRED TO SEAL)

| Specifications                         | Minimum                                                                                                                            | Maximum         | Other Specifications           | Minimum   |
|----------------------------------------|------------------------------------------------------------------------------------------------------------------------------------|-----------------|--------------------------------|-----------|
| ID                                     | 73 mm                                                                                                                              | 83 mm and 99 mm | Outer finish non printed (MOQ) | 10000 pcs |
| Thickness                              | 1 mm                                                                                                                               | 1 mm            | Outer finish printed (MOQ)     | 10000 pcs |
| Length                                 | 55 mm                                                                                                                              | 400 mm          |                                |           |
| Material used                          | Virgin or Recycled Kraft Paper, Inner Finish Aluminum Foil, Peel Of Aluminum Foil Lid, Plastic Lid,<br>Bottom Metal Permanent Seal |                 |                                |           |
| Application For<br>Packaging & Winding | Food, Pharma, Chemical, Agro Chemical, Protein Powders, Agro Seeds, Fertilizers, Snacks Etc.                                       |                 |                                |           |