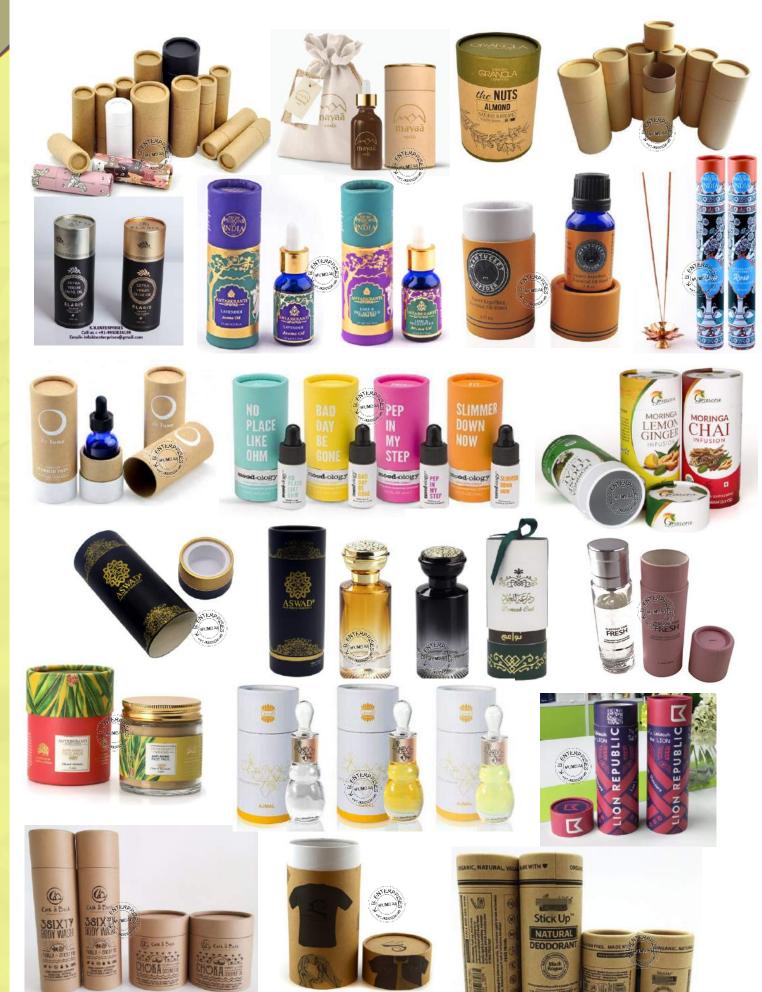

# **OUR PRODUCTS**

- (1) PAPER TUBES & PAPER CORES.
- (2) PAPER COMPOSITE CONTAINERS.

#### (1) PAPER TUBES & PAPER CORES

# (2) PAPER COMPOSITE CONTAINERS: (Kb1) WITH PEEL OFF ALUMINUM CAP & PLASTIC LID (MACHINE REQUIRED TO SEAL)

| Specifications                         | Minimum                                                                                                                            | Maximum         | Other Specifications           | Minimum   |
|----------------------------------------|------------------------------------------------------------------------------------------------------------------------------------|-----------------|--------------------------------|-----------|
| ID                                     | 73 mm                                                                                                                              | 83 mm and 99 mm | Outer finish non printed (MOQ) | 10000 pcs |
| Thickness                              | 1 mm                                                                                                                               | 1 mm            | Outer finish printed (MOQ)     | 10000 pcs |
| Length                                 | 55 mm                                                                                                                              | 400 mm          |                                |           |
| Material used                          | Virgin or Recycled Kraft Paper, Inner Finish Aluminum Foil, Peel Of Aluminum Foil Lid, Plastic Lid,<br>Bottom Metal Permanent Seal |                 |                                |           |
| Application For<br>Packaging & Winding | Food, Pharma, Chemical, Agro Chemical, Protein Powders, Agro Seeds, Fertilizers, Snacks Etc.                                       |                 |                                |           |

# (KB2) <u>WITH PUSH PULL TYPE METAL CAP</u> NO MACHINE REQUIRED TO SEAL BUT POUCH PACKAGING REQUIRED

| Specifications                         | Minimum                                                                                                                                       | Maximum           | Other Specifications           | Minimum     |
|----------------------------------------|-----------------------------------------------------------------------------------------------------------------------------------------------|-------------------|--------------------------------|-------------|
| ID                                     | 50 mm, 60 mm, 65 mm, 73mm, 83 mm                                                                                                              | 99 mm & customize | Outer finish non printed (MOQ) | Ask for moq |
| Thickness                              | 1 mm                                                                                                                                          | 1.5 mm            | Outer finish printed (MOQ)     | Ask for moq |
| Length                                 | 55 mm                                                                                                                                         | Customise         |                                |             |
| Material used                          | Virgin Or Recycled Kraft Paper, Inner Finish Aluminum Foil Or Plain Brown Or White, Metal Lid Pull Push Type,<br>Bottom Metal Permanent Seal. |                   |                                |             |
| Application For<br>Packaging & Winding | Food, Pharma, Chemical, Agro Chemical, Protein Powders, Agro Seeds, Fertilizers, Snacks, Liquor, Whiskey, Oil Bottle Etc.                     |                   |                                |             |

## (KB-3) WITH EASY OPEN END METAL CAP (EOE) AND PLASTIC CAP. (MACHINE REQUIRED TO SEAL)

### (KB-4) CARDBOARD TELESCOPIC CONTAINERS WITH PAPER CAP. NO MACHINE REQUIRED BUT POUCH PACKING REQUIRED.

# (KB-4) CARDBOARD TELESCOPIC CONTAINERS WITH PAPER CAP. NO MACHINE REQUIRED BUT POUCH PACKING REQUIRED.

**Product Information Chart** 

# (KB-4) CARDBOARD TELESCOPIC CONTAINERS WITH PAPER CAP. NO MACHINE REQUIRED BUT POUCH PACKING REQUIRED. K. B. ENTERPRISES

|                                        |                                                                                                                                                                         | - 100             |                                |                   |
|----------------------------------------|-------------------------------------------------------------------------------------------------------------------------------------------------------------------------|-------------------|--------------------------------|-------------------|
| Specifications                         | Minimum                                                                                                                                                                 | Maximum           | Other Specifications           | Minimum           |
| ID                                     | 45 mm , 65 mm, 73mm                                                                                                                                                     | 99 mm & customize | Outer finish non printed (MOQ) | 2000 to 10000 pcs |
| Thickness                              | 3 mm                                                                                                                                                                    | 3 mm              | Outer finish printed (MOQ)     | 2000 to 10000 pcs |
| Length                                 | 110 mm                                                                                                                                                                  | Customize         |                                |                   |
| Material used                          | Virgin Or Recycled Kraft Paper, Inner Finish Aluminum Foil Or Plain Brown Or White , Metal Lid Pull Push Type,<br>Bottom Metal Permanent Seal.                          |                   |                                |                   |
| Application For<br>Packaging & Winding | Food, Pharma, Chemical, Agro Chemical, Protein Powders, Agro Seeds, Fertilizers, Snacks, Liquor, Whiskey ,<br>Oil Bottle, Garment, Incense Sticks, Perfume Bottle Etc . |                   |                                |                   |