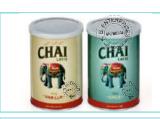

### (KB-4) CARDBOARD TELESCOPIC CONTAINERS WITH PAPER CAP. NO MACHINE REQUIRED BUT POUCH PACKING REQUIRED.

# (KB-4) CARDBOARD TELESCOPIC CONTAINERS WITH PAPER CAP. NO MACHINE REQUIRED BUT POUCH PACKING REQUIRED.

**Product Information Chart** 

# (KB-4) CARDBOARD TELESCOPIC CONTAINERS WITH PAPER CAP. NO MACHINE REQUIRED BUT POUCH PACKING REQUIRED. K. B. ENTERPRISES

|                                        |                                                                                                                                                                         | - 100             |                                |                   |
|----------------------------------------|-------------------------------------------------------------------------------------------------------------------------------------------------------------------------|-------------------|--------------------------------|-------------------|
| Specifications                         | Minimum                                                                                                                                                                 | Maximum           | Other Specifications           | Minimum           |
| ID                                     | 45 mm , 65 mm, 73mm                                                                                                                                                     | 99 mm & customize | Outer finish non printed (MOQ) | 2000 to 10000 pcs |
| Thickness                              | 3 mm                                                                                                                                                                    | 3 mm              | Outer finish printed (MOQ)     | 2000 to 10000 pcs |
| Length                                 | 110 mm                                                                                                                                                                  | Customize         |                                |                   |
| Material used                          | Virgin Or Recycled Kraft Paper, Inner Finish Aluminum Foil Or Plain Brown Or White , Metal Lid Pull Push Type,<br>Bottom Metal Permanent Seal.                          |                   |                                |                   |
| Application For<br>Packaging & Winding | Food, Pharma, Chemical, Agro Chemical, Protein Powders, Agro Seeds, Fertilizers, Snacks, Liquor, Whiskey ,<br>Oil Bottle, Garment, Incense Sticks, Perfume Bottle Etc . |                   |                                |                   |