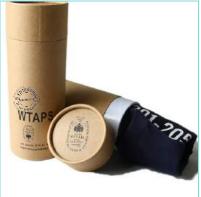

# (2) PAPER COMPOSITE CONTAINERS: (Kb1) WITH PEEL OFF ALUMINUM CAP & PLASTIC LID (MACHINE REQUIRED TO SEAL)

| Specifications                         | Minimum                                                                                                                            | Maximum         | Other Specifications           | Minimum   |
|----------------------------------------|------------------------------------------------------------------------------------------------------------------------------------|-----------------|--------------------------------|-----------|
| ID                                     | 73 mm                                                                                                                              | 83 mm and 99 mm | Outer finish non printed (MOQ) | 10000 pcs |
| Thickness                              | 1 mm                                                                                                                               | 1 mm            | Outer finish printed (MOQ)     | 10000 pcs |
| Length                                 | 55 mm                                                                                                                              | 400 mm          |                                |           |
| Material used                          | Virgin or Recycled Kraft Paper, Inner Finish Aluminum Foil, Peel Of Aluminum Foil Lid, Plastic Lid,<br>Bottom Metal Permanent Seal |                 |                                |           |
| Application For<br>Packaging & Winding | Food, Pharma, Chemical, Agro Chemical, Protein Powders, Agro Seeds, Fertilizers, Snacks Etc.                                       |                 |                                |           |

# (KB2) <u>WITH PUSH PULL TYPE METAL CAP</u> NO MACHINE REQUIRED TO SEAL BUT POUCH PACKAGING REQUIRED

| Specifications                         | Minimum                                                                                                                                       | Maximum           | Other Specifications           | Minimum     |
|----------------------------------------|-----------------------------------------------------------------------------------------------------------------------------------------------|-------------------|--------------------------------|-------------|
| ID                                     | 50 mm, 60 mm, 65 mm, 73mm, 83 mm                                                                                                              | 99 mm & customize | Outer finish non printed (MOQ) | Ask for moq |
| Thickness                              | 1 mm                                                                                                                                          | 1.5 mm            | Outer finish printed (MOQ)     | Ask for moq |
| Length                                 | 55 mm                                                                                                                                         | Customise         |                                |             |
| Material used                          | Virgin Or Recycled Kraft Paper, Inner Finish Aluminum Foil Or Plain Brown Or White, Metal Lid Pull Push Type,<br>Bottom Metal Permanent Seal. |                   |                                |             |
| Application For<br>Packaging & Winding | Food, Pharma, Chemical, Agro Chemical, Protein Powders, Agro Seeds, Fertilizers, Snacks, Liquor, Whiskey, Oil Bottle Etc.                     |                   |                                |             |

## (KB-3) WITH EASY OPEN END METAL CAP (EOE) AND PLASTIC CAP. (MACHINE REQUIRED TO SEAL)

## K. B. ENTERPRISES

| Specifications                         | Minimum                                                                                                                                         | Maximum           | Other Specifications           | Minimum   |
|----------------------------------------|-------------------------------------------------------------------------------------------------------------------------------------------------|-------------------|--------------------------------|-----------|
| ID                                     | 50 mm, 60 mm, 65 mm, 73mm, 83 mm                                                                                                                | 99 mm & customize | Outer finish non printed (MOQ) | 10000 pcs |
| Thickness                              | 1 mm                                                                                                                                            | 1.5 mm            | Outer finish printed (MOQ)     | 10000 pcs |
| Length                                 | 55 mm                                                                                                                                           | Customise         |                                |           |
| Material used                          | Virgin Or Recycled Kraft Paper, Inner Finish Aluminum Foil Or Plain Brown Or White, Metal Lid Easy Open End (EOE), Bottom Metal Permanent Seal. |                   |                                |           |
| Application For<br>Packaging & Winding | Food, Pharma, Chemical, Agro Chemical, Protein Powders, Agro Seeds, Fertilizers, Snacks, Liquor, Whiskey, Oil Bottle Etc.                       |                   |                                |           |