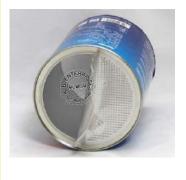

# (2) PAPER COMPOSITE CONTAINERS: (Kb1) WITH PEEL OFF ALUMINUM CAP & PLASTIC LID (MACHINE REQUIRED TO SEAL)

| Specifications                         | Minimum                                                                                                                            | Maximum         | Other Specifications           | Minimum   |
|----------------------------------------|------------------------------------------------------------------------------------------------------------------------------------|-----------------|--------------------------------|-----------|
| ID                                     | 73 mm                                                                                                                              | 83 mm and 99 mm | Outer finish non printed (MOQ) | 10000 pcs |
| Thickness                              | 1 mm                                                                                                                               | 1 mm            | Outer finish printed (MOQ)     | 10000 pcs |
| Length                                 | 55 mm                                                                                                                              | 400 mm          |                                |           |
| Material used                          | Virgin or Recycled Kraft Paper, Inner Finish Aluminum Foil, Peel Of Aluminum Foil Lid, Plastic Lid,<br>Bottom Metal Permanent Seal |                 |                                |           |
| Application For<br>Packaging & Winding | Food, Pharma, Chemical, Agro Chemical, Protein Powders, Agro Seeds, Fertilizers, Snacks Etc.                                       |                 |                                |           |