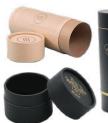

## (KB-3) WITH EASY OPEN END METAL CAP (EOE) AND PLASTIC CAP. (MACHINE REQUIRED TO SEAL)

## K. B. ENTERPRISES

| Specifications                         | Minimum                                                                                                                                         | Maximum           | Other Specifications           | Minimum   |
|----------------------------------------|-------------------------------------------------------------------------------------------------------------------------------------------------|-------------------|--------------------------------|-----------|
| ID                                     | 50 mm, 60 mm, 65 mm, 73mm, 83 mm                                                                                                                | 99 mm & customize | Outer finish non printed (MOQ) | 10000 pcs |
| Thickness                              | 1 mm                                                                                                                                            | 1.5 mm            | Outer finish printed (MOQ)     | 10000 pcs |
| Length                                 | 55 mm                                                                                                                                           | Customise         |                                |           |
| Material used                          | Virgin Or Recycled Kraft Paper, Inner Finish Aluminum Foil Or Plain Brown Or White, Metal Lid Easy Open End (EOE), Bottom Metal Permanent Seal. |                   |                                |           |
| Application For<br>Packaging & Winding | Food, Pharma, Chemical, Agro Chemical, Protein Powders, Agro Seeds, Fertilizers, Snacks, Liquor, Whiskey, Oil Bottle Etc.                       |                   |                                |           |