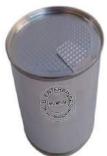

## (KB-3) WITH EASY OPEN END METAL CAP (EOE) AND PLASTIC CAP. (MACHINE REQUIRED TO SEAL)

## K. B. ENTERPRISES

| Specifications                         | Minimum                                                                                                                                         | Maximum           | Other Specifications           | Minimum   |
|----------------------------------------|-------------------------------------------------------------------------------------------------------------------------------------------------|-------------------|--------------------------------|-----------|
| ID                                     | 50 mm, 60 mm, 65 mm, 73mm, 83 mm                                                                                                                | 99 mm & customize | Outer finish non printed (MOQ) | 10000 pcs |
| Thickness                              | 1 mm                                                                                                                                            | 1.5 mm            | Outer finish printed (MOQ)     | 10000 pcs |
| Length                                 | 55 mm                                                                                                                                           | Customise         |                                |           |
| Material used                          | Virgin Or Recycled Kraft Paper, Inner Finish Aluminum Foil Or Plain Brown Or White, Metal Lid Easy Open End (EOE), Bottom Metal Permanent Seal. |                   |                                |           |
| Application For<br>Packaging & Winding | Food, Pharma, Chemical, Agro Chemical, Protein Powders, Agro Seeds, Fertilizers, Snacks, Liquor, Whiskey, Oil Bottle Etc.                       |                   |                                |           |