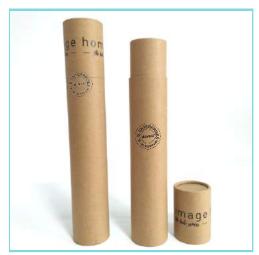

## (3) POSTAL TUBES OR CARDBOARD MAILING TUBES

## K. B. ENTERPRISES

| Specifications                         | Minimum                                                                                                       | Maximum      | Other Specifications           | Minimum      |
|----------------------------------------|---------------------------------------------------------------------------------------------------------------|--------------|--------------------------------|--------------|
| ID                                     | Ask for same                                                                                                  | Ask for same | Outer finish non printed (MOQ) | Ask for same |
| Thickness                              | 3 mm                                                                                                          | 3 mm         |                                |              |
| Length                                 | 110 mm                                                                                                        | Customize    |                                |              |
| Material used                          | Virgin Or Recycled Kraft Paper, Metal Or Paper Cap, Bottom Metal Permanent Seal                               |              |                                |              |
| Application For<br>Packaging & Winding | Mailing Drawings, Certificates, Important Documents, Industrial Tools And Shafts, Used As Storage Device Etc. |              |                                |              |