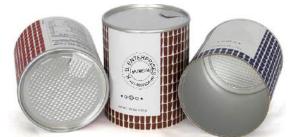

#### (1) PAPER TUBES & PAPER CORES

## K.B. ENTERPRISES

| Specifications                         | Minimum                                                                                                                                                                                                                                                                                                                                                                                                                                                                                                                                                                                                                                                                                                                                                                                                                                                                                                                                                                                                                                                                                                                                                                                                | Maximum | Other Specifications |                                |
|----------------------------------------|--------------------------------------------------------------------------------------------------------------------------------------------------------------------------------------------------------------------------------------------------------------------------------------------------------------------------------------------------------------------------------------------------------------------------------------------------------------------------------------------------------------------------------------------------------------------------------------------------------------------------------------------------------------------------------------------------------------------------------------------------------------------------------------------------------------------------------------------------------------------------------------------------------------------------------------------------------------------------------------------------------------------------------------------------------------------------------------------------------------------------------------------------------------------------------------------------------|---------|----------------------|--------------------------------|
| ID                                     | 13 mm                                                                                                                                                                                                                                                                                                                                                                                                                                                                                                                                                                                                                                                                                                                                                                                                                                                                                                                                                                                                                                                                                                                                                                                                  | 300 mm  | Weight               | As per requirement             |
| Thickness                              | 1 mm                                                                                                                                                                                                                                                                                                                                                                                                                                                                                                                                                                                                                                                                                                                                                                                                                                                                                                                                                                                                                                                                                                                                                                                                   | 15 mm   | Min. Qty Required    | Depends upon sizes you require |
| Length                                 | 25 mm                                                                                                                                                                                                                                                                                                                                                                                                                                                                                                                                                                                                                                                                                                                                                                                                                                                                                                                                                                                                                                                                                                                                                                                                  | 5000 mm | Material Used        | Virgin or recycled kraft paper |
| Features                               | Dimensional Stability For High Speeds, Optimum Strength To Withstand Tension, High-strength Bottom Layer,<br>Straightness Moisture - Resistance, Superior Surface Finish                                                                                                                                                                                                                                                                                                                                                                                                                                                                                                                                                                                                                                                                                                                                                                                                                                                                                                                                                                                                                               |         |                      |                                |
| Application For<br>Packaging & Winding | Tubes For Winding Fax Rolls, Telex Rolls, Toilet Paper Etc., Cores For Winding Newsprint, Kraft Paper, Etc., Tubes To Wind Bopp Tapes, Polyester Films, Metalised Foil Etc., Yarn Carrier For Poy Winding, Dty Winding, Open-end Spinning, Fabric And Jute Winding, Non-woven Fabrics, Carpet Yarn Winding, Thermo-couple Tubes, Electronic Cores, Civil Construction, Storage Tubes, Pyro-technic Cores And Mailing Tubes, Aluminum Foils, Winding Fax Rolls, Yarn Carriers For Winding Texturised & Filament Yarn Labels & Stickers, Telex Rolls, Cheese Tubes For Open-end Spinning Barcodes, Toilet Paper, Cores For Self-adhesive Tapes And Flexible Film Winding, Form Printers, Newsprint, Cores For Carpet Yarn, Coir Mat, Denim And Jute Winding Plastic Industries , Kraft Paper, Cores For Packing Submersible Pumps & A Host Of Engineering Goods, Paper Industries , Mailing Tubes And Storage Tubes Pharma & Surgical Industries, Polyester Films, Asbestos Industries, Metalized Foil, Submersible Pump Packing ,kraft Paper Mills, Poly Winding, Self-adhesive Tapes, Packing Of Denim, Non-woven Fabrics, Polyester Films, Carpet Yarn Winding, Multi-layer Films, Furnishing Fabrics |         |                      |                                |