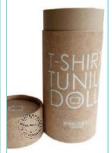

### (KB-4) CARDBOARD TELESCOPIC CONTAINERS WITH PAPER CAP. NO MACHINE REQUIRED BUT POUCH PACKING REQUIRED.

# (KB-4) CARDBOARD TELESCOPIC CONTAINERS WITH PAPER CAP. NO MACHINE REQUIRED BUT POUCH PACKING REQUIRED.

**Product Information Chart** 

# (KB-4) CARDBOARD TELESCOPIC CONTAINERS WITH PAPER CAP. NO MACHINE REQUIRED BUT POUCH PACKING REQUIRED. K. B. ENTERPRISES

|                                        |                                                                                                                                                                         | - 100             |                                |                   |
|----------------------------------------|-------------------------------------------------------------------------------------------------------------------------------------------------------------------------|-------------------|--------------------------------|-------------------|
| Specifications                         | Minimum                                                                                                                                                                 | Maximum           | Other Specifications           | Minimum           |
| ID                                     | 45 mm , 65 mm, 73mm                                                                                                                                                     | 99 mm & customize | Outer finish non printed (MOQ) | 2000 to 10000 pcs |
| Thickness                              | 3 mm                                                                                                                                                                    | 3 mm              | Outer finish printed (MOQ)     | 2000 to 10000 pcs |
| Length                                 | 110 mm                                                                                                                                                                  | Customize         |                                |                   |
| Material used                          | Virgin Or Recycled Kraft Paper, Inner Finish Aluminum Foil Or Plain Brown Or White , Metal Lid Pull Push Type,<br>Bottom Metal Permanent Seal.                          |                   |                                |                   |
| Application For<br>Packaging & Winding | Food, Pharma, Chemical, Agro Chemical, Protein Powders, Agro Seeds, Fertilizers, Snacks, Liquor, Whiskey ,<br>Oil Bottle, Garment, Incense Sticks, Perfume Bottle Etc . |                   |                                |                   |