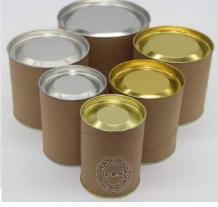

# **OUR PRODUCTS**

- (1) PAPER TUBES & PAPER CORES.
- (2) PAPER COMPOSITE CONTAINERS.

# (2) PAPER COMPOSITE CONTAINERS: (Kb1) WITH PEEL OFF ALUMINUM CAP & PLASTIC LID (MACHINE REQUIRED TO SEAL)

| Specifications                         | Minimum                                                                                                                            | Maximum         | Other Specifications           | Minimum   |
|----------------------------------------|------------------------------------------------------------------------------------------------------------------------------------|-----------------|--------------------------------|-----------|
| ID                                     | 73 mm                                                                                                                              | 83 mm and 99 mm | Outer finish non printed (MOQ) | 10000 pcs |
| Thickness                              | 1 mm                                                                                                                               | 1 mm            | Outer finish printed (MOQ)     | 10000 pcs |
| Length                                 | 55 mm                                                                                                                              | 400 mm          |                                |           |
| Material used                          | Virgin or Recycled Kraft Paper, Inner Finish Aluminum Foil, Peel Of Aluminum Foil Lid, Plastic Lid,<br>Bottom Metal Permanent Seal |                 |                                |           |
| Application For<br>Packaging & Winding | Food, Pharma, Chemical, Agro Chemical, Protein Powders, Agro Seeds, Fertilizers, Snacks Etc.                                       |                 |                                |           |

# (KB2) <u>WITH PUSH PULL TYPE METAL CAP</u> NO MACHINE REQUIRED TO SEAL BUT POUCH PACKAGING REQUIRED

| Specifications                         | Minimum                                                                                                                                       | Maximum           | Other Specifications           | Minimum     |
|----------------------------------------|-----------------------------------------------------------------------------------------------------------------------------------------------|-------------------|--------------------------------|-------------|
| ID                                     | 50 mm, 60 mm, 65 mm, 73mm, 83 mm                                                                                                              | 99 mm & customize | Outer finish non printed (MOQ) | Ask for moq |
| Thickness                              | 1 mm                                                                                                                                          | 1.5 mm            | Outer finish printed (MOQ)     | Ask for moq |
| Length                                 | 55 mm                                                                                                                                         | Customise         |                                |             |
| Material used                          | Virgin Or Recycled Kraft Paper, Inner Finish Aluminum Foil Or Plain Brown Or White, Metal Lid Pull Push Type,<br>Bottom Metal Permanent Seal. |                   |                                |             |
| Application For<br>Packaging & Winding | Food, Pharma, Chemical, Agro Chemical, Protein Powders, Agro Seeds, Fertilizers, Snacks, Liquor, Whiskey, Oil Bottle Etc.                     |                   |                                |             |

## (KB-3) WITH EASY OPEN END METAL CAP (EOE) AND PLASTIC CAP. (MACHINE REQUIRED TO SEAL)