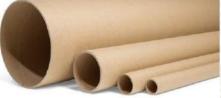

## (3) POSTAL TUBES OR CARDBOARD MAILING TUBES

## K. B. ENTERPRISES

| Specifications                         | Minimum                                                                                                       | Maximum      | Other Specifications           | Minimum      |
|----------------------------------------|---------------------------------------------------------------------------------------------------------------|--------------|--------------------------------|--------------|
| ID                                     | Ask for same                                                                                                  | Ask for same | Outer finish non printed (MOQ) | Ask for same |
| Thickness                              | 3 mm                                                                                                          | 3 mm         |                                |              |
| Length                                 | 110 mm                                                                                                        | Customize    |                                |              |
| Material used                          | Virgin Or Recycled Kraft Paper, Metal Or Paper Cap, Bottom Metal Permanent Seal                               |              |                                |              |
| Application For<br>Packaging & Winding | Mailing Drawings, Certificates, Important Documents, Industrial Tools And Shafts, Used As Storage Device Etc. |              |                                |              |