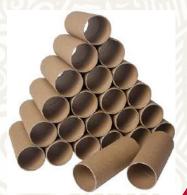

#### (1) PAPER TUBES & PAPER CORES

## K.B. ENTERPRISES

| Specifications                         | Minimum                                                                                                                                                                                                                                                                                                                                                                                                                                                                                                                                                                                                                                                                                                                                                                                                                                                                                                                                                                                                                                                                                                                                                                                                | Maximum | Other Specifications |                                |
|----------------------------------------|--------------------------------------------------------------------------------------------------------------------------------------------------------------------------------------------------------------------------------------------------------------------------------------------------------------------------------------------------------------------------------------------------------------------------------------------------------------------------------------------------------------------------------------------------------------------------------------------------------------------------------------------------------------------------------------------------------------------------------------------------------------------------------------------------------------------------------------------------------------------------------------------------------------------------------------------------------------------------------------------------------------------------------------------------------------------------------------------------------------------------------------------------------------------------------------------------------|---------|----------------------|--------------------------------|
| ID                                     | 13 mm                                                                                                                                                                                                                                                                                                                                                                                                                                                                                                                                                                                                                                                                                                                                                                                                                                                                                                                                                                                                                                                                                                                                                                                                  | 300 mm  | Weight               | As per requirement             |
| Thickness                              | 1 mm                                                                                                                                                                                                                                                                                                                                                                                                                                                                                                                                                                                                                                                                                                                                                                                                                                                                                                                                                                                                                                                                                                                                                                                                   | 15 mm   | Min. Qty Required    | Depends upon sizes you require |
| Length                                 | 25 mm                                                                                                                                                                                                                                                                                                                                                                                                                                                                                                                                                                                                                                                                                                                                                                                                                                                                                                                                                                                                                                                                                                                                                                                                  | 5000 mm | Material Used        | Virgin or recycled kraft paper |
| Features                               | Dimensional Stability For High Speeds, Optimum Strength To Withstand Tension, High-strength Bottom Layer,<br>Straightness Moisture - Resistance, Superior Surface Finish                                                                                                                                                                                                                                                                                                                                                                                                                                                                                                                                                                                                                                                                                                                                                                                                                                                                                                                                                                                                                               |         |                      |                                |
| Application For<br>Packaging & Winding | Tubes For Winding Fax Rolls, Telex Rolls, Toilet Paper Etc., Cores For Winding Newsprint, Kraft Paper, Etc., Tubes To Wind Bopp Tapes, Polyester Films, Metalised Foil Etc., Yarn Carrier For Poy Winding, Dty Winding, Open-end Spinning, Fabric And Jute Winding, Non-woven Fabrics, Carpet Yarn Winding, Thermo-couple Tubes, Electronic Cores, Civil Construction, Storage Tubes, Pyro-technic Cores And Mailing Tubes, Aluminum Foils, Winding Fax Rolls, Yarn Carriers For Winding Texturised & Filament Yarn Labels & Stickers, Telex Rolls, Cheese Tubes For Open-end Spinning Barcodes, Toilet Paper, Cores For Self-adhesive Tapes And Flexible Film Winding, Form Printers, Newsprint, Cores For Carpet Yarn, Coir Mat, Denim And Jute Winding Plastic Industries , Kraft Paper, Cores For Packing Submersible Pumps & A Host Of Engineering Goods, Paper Industries , Mailing Tubes And Storage Tubes Pharma & Surgical Industries, Polyester Films, Asbestos Industries, Metalized Foil, Submersible Pump Packing ,kraft Paper Mills, Poly Winding, Self-adhesive Tapes, Packing Of Denim, Non-woven Fabrics, Polyester Films, Carpet Yarn Winding, Multi-layer Films, Furnishing Fabrics |         |                      |                                |