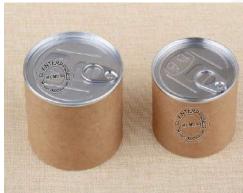

# (KB2) <u>WITH PUSH PULL TYPE METAL CAP</u> NO MACHINE REQUIRED TO SEAL BUT POUCH PACKAGING REQUIRED

| Specifications                         | Minimum                                                                                                                                       | Maximum           | Other Specifications           | Minimum     |
|----------------------------------------|-----------------------------------------------------------------------------------------------------------------------------------------------|-------------------|--------------------------------|-------------|
| ID                                     | 50 mm, 60 mm, 65 mm, 73mm, 83 mm                                                                                                              | 99 mm & customize | Outer finish non printed (MOQ) | Ask for moq |
| Thickness                              | 1 mm                                                                                                                                          | 1.5 mm            | Outer finish printed (MOQ)     | Ask for moq |
| Length                                 | 55 mm                                                                                                                                         | Customise         |                                |             |
| Material used                          | Virgin Or Recycled Kraft Paper, Inner Finish Aluminum Foil Or Plain Brown Or White, Metal Lid Pull Push Type,<br>Bottom Metal Permanent Seal. |                   |                                |             |
| Application For<br>Packaging & Winding | Food, Pharma, Chemical, Agro Chemical, Protein Powders, Agro Seeds, Fertilizers, Snacks, Liquor, Whiskey, Oil Bottle Etc.                     |                   |                                |             |

## K. B. ENTERPRISES

| Specifications                         | Minimum                                                                                                                                         | Maximum           | Other Specifications           | Minimum   |
|----------------------------------------|-------------------------------------------------------------------------------------------------------------------------------------------------|-------------------|--------------------------------|-----------|
| ID                                     | 50 mm, 60 mm, 65 mm, 73mm, 83 mm                                                                                                                | 99 mm & customize | Outer finish non printed (MOQ) | 10000 pcs |
| Thickness                              | 1 mm                                                                                                                                            | 1.5 mm            | Outer finish printed (MOQ)     | 10000 pcs |
| Length                                 | 55 mm                                                                                                                                           | Customise         |                                |           |
| Material used                          | Virgin Or Recycled Kraft Paper, Inner Finish Aluminum Foil Or Plain Brown Or White, Metal Lid Easy Open End (EOE), Bottom Metal Permanent Seal. |                   |                                |           |
| Application For<br>Packaging & Winding | Food, Pharma, Chemical, Agro Chemical, Protein Powders, Agro Seeds, Fertilizers, Snacks, Liquor, Whiskey, Oil Bottle Etc.                       |                   |                                |           |