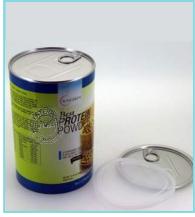

# (2) PAPER COMPOSITE CONTAINERS: (Kb1) WITH PEEL OFF ALUMINUM CAP & PLASTIC LID (MACHINE REQUIRED TO SEAL)

| Specifications                         | Minimum                                                                                                                            | Maximum         | Other Specifications           | Minimum   |
|----------------------------------------|------------------------------------------------------------------------------------------------------------------------------------|-----------------|--------------------------------|-----------|
| ID                                     | 73 mm                                                                                                                              | 83 mm and 99 mm | Outer finish non printed (MOQ) | 10000 pcs |
| Thickness                              | 1 mm                                                                                                                               | 1 mm            | Outer finish printed (MOQ)     | 10000 pcs |
| Length                                 | 55 mm                                                                                                                              | 400 mm          |                                |           |
| Material used                          | Virgin or Recycled Kraft Paper, Inner Finish Aluminum Foil, Peel Of Aluminum Foil Lid, Plastic Lid,<br>Bottom Metal Permanent Seal |                 |                                |           |
| Application For<br>Packaging & Winding | Food, Pharma, Chemical, Agro Chemical, Protein Powders, Agro Seeds, Fertilizers, Snacks Etc.                                       |                 |                                |           |