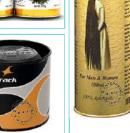

# (KB2) <u>WITH PUSH PULL TYPE METAL CAP</u> NO MACHINE REQUIRED TO SEAL BUT POUCH PACKAGING REQUIRED

| Specifications                         | Minimum                                                                                                                                       | Maximum           | Other Specifications           | Minimum     |
|----------------------------------------|-----------------------------------------------------------------------------------------------------------------------------------------------|-------------------|--------------------------------|-------------|
| ID                                     | 50 mm, 60 mm, 65 mm, 73mm, 83 mm                                                                                                              | 99 mm & customize | Outer finish non printed (MOQ) | Ask for moq |
| Thickness                              | 1 mm                                                                                                                                          | 1.5 mm            | Outer finish printed (MOQ)     | Ask for moq |
| Length                                 | 55 mm                                                                                                                                         | Customise         |                                |             |
| Material used                          | Virgin Or Recycled Kraft Paper, Inner Finish Aluminum Foil Or Plain Brown Or White, Metal Lid Pull Push Type,<br>Bottom Metal Permanent Seal. |                   |                                |             |
| Application For<br>Packaging & Winding | Food, Pharma, Chemical, Agro Chemical, Protein Powders, Agro Seeds, Fertilizers, Snacks, Liquor, Whiskey, Oil Bottle Etc.                     |                   |                                |             |

## (KB-3) WITH EASY OPEN END METAL CAP (EOE) AND PLASTIC CAP. (MACHINE REQUIRED TO SEAL)

## K. B. ENTERPRISES

| Specifications                         | Minimum                                                                                                                                         | Maximum           | Other Specifications           | Minimum   |
|----------------------------------------|-------------------------------------------------------------------------------------------------------------------------------------------------|-------------------|--------------------------------|-----------|
| ID                                     | 50 mm, 60 mm, 65 mm, 73mm, 83 mm                                                                                                                | 99 mm & customize | Outer finish non printed (MOQ) | 10000 pcs |
| Thickness                              | 1 mm                                                                                                                                            | 1.5 mm            | Outer finish printed (MOQ)     | 10000 pcs |
| Length                                 | 55 mm                                                                                                                                           | Customise         |                                |           |
| Material used                          | Virgin Or Recycled Kraft Paper, Inner Finish Aluminum Foil Or Plain Brown Or White, Metal Lid Easy Open End (EOE), Bottom Metal Permanent Seal. |                   |                                |           |
| Application For<br>Packaging & Winding | Food, Pharma, Chemical, Agro Chemical, Protein Powders, Agro Seeds, Fertilizers, Snacks, Liquor, Whiskey, Oil Bottle Etc.                       |                   |                                |           |