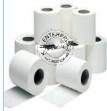

## (3) POSTAL TUBES OR CARDBOARD MAILING TUBES

## K. B. ENTERPRISES

| Specifications                         | Minimum                                                                                                       | Maximum      | Other Specifications           | Minimum      |
|----------------------------------------|---------------------------------------------------------------------------------------------------------------|--------------|--------------------------------|--------------|
| ID                                     | Ask for same                                                                                                  | Ask for same | Outer finish non printed (MOQ) | Ask for same |
| Thickness                              | 3 mm                                                                                                          | 3 mm         |                                |              |
| Length                                 | 110 mm                                                                                                        | Customize    |                                |              |
| Material used                          | Virgin Or Recycled Kraft Paper, Metal Or Paper Cap, Bottom Metal Permanent Seal                               |              |                                |              |
| Application For<br>Packaging & Winding | Mailing Drawings, Certificates, Important Documents, Industrial Tools And Shafts, Used As Storage Device Etc. |              |                                |              |