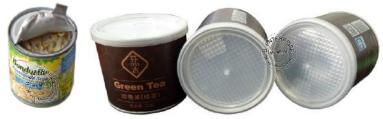

# (2) PAPER COMPOSITE CONTAINERS: (Kb1) WITH PEEL OFF ALUMINUM CAP & PLASTIC LID (MACHINE REQUIRED TO SEAL)

| Specifications                         | Minimum                                                                                                                            | Maximum         | Other Specifications           | Minimum   |
|----------------------------------------|------------------------------------------------------------------------------------------------------------------------------------|-----------------|--------------------------------|-----------|
| ID                                     | 73 mm                                                                                                                              | 83 mm and 99 mm | Outer finish non printed (MOQ) | 10000 pcs |
| Thickness                              | 1 mm                                                                                                                               | 1 mm            | Outer finish printed (MOQ)     | 10000 pcs |
| Length                                 | 55 mm                                                                                                                              | 400 mm          |                                |           |
| Material used                          | Virgin or Recycled Kraft Paper, Inner Finish Aluminum Foil, Peel Of Aluminum Foil Lid, Plastic Lid,<br>Bottom Metal Permanent Seal |                 |                                |           |
| Application For<br>Packaging & Winding | Food, Pharma, Chemical, Agro Chemical, Protein Powders, Agro Seeds, Fertilizers, Snacks Etc.                                       |                 |                                |           |