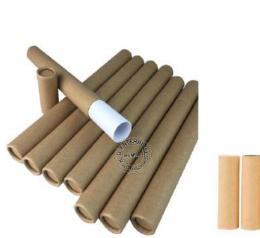

#### (1) PAPER TUBES & PAPER CORES

## K.B. ENTERPRISES

| Specifications                         | Minimum                                                                                                                                                                                                                                                                                                                                                                                                                                                                                                                                                                                                                                                                                                                                                                                                                                                                                                                                                                                                                                                                                                                                                                                                | Maximum | Other Specifications |                                |
|----------------------------------------|--------------------------------------------------------------------------------------------------------------------------------------------------------------------------------------------------------------------------------------------------------------------------------------------------------------------------------------------------------------------------------------------------------------------------------------------------------------------------------------------------------------------------------------------------------------------------------------------------------------------------------------------------------------------------------------------------------------------------------------------------------------------------------------------------------------------------------------------------------------------------------------------------------------------------------------------------------------------------------------------------------------------------------------------------------------------------------------------------------------------------------------------------------------------------------------------------------|---------|----------------------|--------------------------------|
| ID                                     | 13 mm                                                                                                                                                                                                                                                                                                                                                                                                                                                                                                                                                                                                                                                                                                                                                                                                                                                                                                                                                                                                                                                                                                                                                                                                  | 300 mm  | Weight               | As per requirement             |
| Thickness                              | 1 mm                                                                                                                                                                                                                                                                                                                                                                                                                                                                                                                                                                                                                                                                                                                                                                                                                                                                                                                                                                                                                                                                                                                                                                                                   | 15 mm   | Min. Qty Required    | Depends upon sizes you require |
| Length                                 | 25 mm                                                                                                                                                                                                                                                                                                                                                                                                                                                                                                                                                                                                                                                                                                                                                                                                                                                                                                                                                                                                                                                                                                                                                                                                  | 5000 mm | Material Used        | Virgin or recycled kraft paper |
| Features                               | Dimensional Stability For High Speeds, Optimum Strength To Withstand Tension, High-strength Bottom Layer,<br>Straightness Moisture - Resistance, Superior Surface Finish                                                                                                                                                                                                                                                                                                                                                                                                                                                                                                                                                                                                                                                                                                                                                                                                                                                                                                                                                                                                                               |         |                      |                                |
| Application For<br>Packaging & Winding | Tubes For Winding Fax Rolls, Telex Rolls, Toilet Paper Etc., Cores For Winding Newsprint, Kraft Paper, Etc., Tubes To Wind Bopp Tapes, Polyester Films, Metalised Foil Etc., Yarn Carrier For Poy Winding, Dty Winding, Open-end Spinning, Fabric And Jute Winding, Non-woven Fabrics, Carpet Yarn Winding, Thermo-couple Tubes, Electronic Cores, Civil Construction, Storage Tubes, Pyro-technic Cores And Mailing Tubes, Aluminum Foils, Winding Fax Rolls, Yarn Carriers For Winding Texturised & Filament Yarn Labels & Stickers, Telex Rolls, Cheese Tubes For Open-end Spinning Barcodes, Toilet Paper, Cores For Self-adhesive Tapes And Flexible Film Winding, Form Printers, Newsprint, Cores For Carpet Yarn, Coir Mat, Denim And Jute Winding Plastic Industries , Kraft Paper, Cores For Packing Submersible Pumps & A Host Of Engineering Goods, Paper Industries , Mailing Tubes And Storage Tubes Pharma & Surgical Industries, Polyester Films, Asbestos Industries, Metalized Foil, Submersible Pump Packing ,kraft Paper Mills, Poly Winding, Self-adhesive Tapes, Packing Of Denim, Non-woven Fabrics, Polyester Films, Carpet Yarn Winding, Multi-layer Films, Furnishing Fabrics |         |                      |                                |