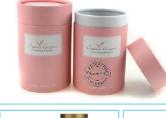

# (2) PAPER COMPOSITE CONTAINERS: (Kb1) WITH PEEL OFF ALUMINUM CAP & PLASTIC LID (MACHINE REQUIRED TO SEAL)

| Specifications                         | Minimum                                                                                                                            | Maximum         | Other Specifications           | Minimum   |
|----------------------------------------|------------------------------------------------------------------------------------------------------------------------------------|-----------------|--------------------------------|-----------|
| ID                                     | 73 mm                                                                                                                              | 83 mm and 99 mm | Outer finish non printed (MOQ) | 10000 pcs |
| Thickness                              | 1 mm                                                                                                                               | 1 mm            | Outer finish printed (MOQ)     | 10000 pcs |
| Length                                 | 55 mm                                                                                                                              | 400 mm          |                                |           |
| Material used                          | Virgin or Recycled Kraft Paper, Inner Finish Aluminum Foil, Peel Of Aluminum Foil Lid, Plastic Lid,<br>Bottom Metal Permanent Seal |                 |                                |           |
| Application For<br>Packaging & Winding | Food, Pharma, Chemical, Agro Chemical, Protein Powders, Agro Seeds, Fertilizers, Snacks Etc.                                       |                 |                                |           |