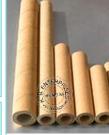

## (3) POSTAL TUBES OR CARDBOARD MAILING TUBES

## K. B. ENTERPRISES

| Specifications                         | Minimum                                                                                                       | Maximum      | Other Specifications           | Minimum      |
|----------------------------------------|---------------------------------------------------------------------------------------------------------------|--------------|--------------------------------|--------------|
| ID                                     | Ask for same                                                                                                  | Ask for same | Outer finish non printed (MOQ) | Ask for same |
| Thickness                              | 3 mm                                                                                                          | 3 mm         |                                |              |
| Length                                 | 110 mm                                                                                                        | Customize    |                                |              |
| Material used                          | Virgin Or Recycled Kraft Paper, Metal Or Paper Cap, Bottom Metal Permanent Seal                               |              |                                |              |
| Application For<br>Packaging & Winding | Mailing Drawings, Certificates, Important Documents, Industrial Tools And Shafts, Used As Storage Device Etc. |              |                                |              |