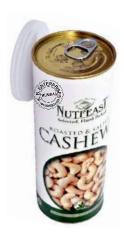

## **TYPES:-**

(KB1) WITH PEEL OFF ALUMINUM CAP & PLASTIC LID. (KB2) WITH PUSH PULL TYPE METAL CAP. (KB3) WITH EASY OPEN END METAL CAP (EOE) & PLASTIC LID. (KB4) CARDBOARD TELESCOPIC CONTAINERS WITH PAPER CAP.

# (KB2) <u>WITH PUSH PULL TYPE METAL CAP</u> NO MACHINE REQUIRED TO SEAL BUT POUCH PACKAGING REQUIRED

| Specifications                         | Minimum                                                                                                                                       | Maximum           | Other Specifications           | Minimum     |
|----------------------------------------|-----------------------------------------------------------------------------------------------------------------------------------------------|-------------------|--------------------------------|-------------|
| ID                                     | 50 mm, 60 mm, 65 mm, 73mm, 83 mm                                                                                                              | 99 mm & customize | Outer finish non printed (MOQ) | Ask for moq |
| Thickness                              | 1 mm                                                                                                                                          | 1.5 mm            | Outer finish printed (MOQ)     | Ask for moq |
| Length                                 | 55 mm                                                                                                                                         | Customise         |                                |             |
| Material used                          | Virgin Or Recycled Kraft Paper, Inner Finish Aluminum Foil Or Plain Brown Or White, Metal Lid Pull Push Type,<br>Bottom Metal Permanent Seal. |                   |                                |             |
| Application For<br>Packaging & Winding | Food, Pharma, Chemical, Agro Chemical, Protein Powders, Agro Seeds, Fertilizers, Snacks, Liquor, Whiskey, Oil Bottle Etc.                     |                   |                                |             |